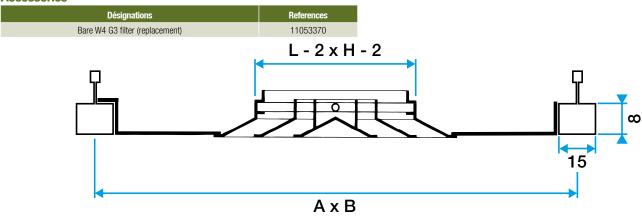

## **Supplementary characteristics**

- accessories:
- B 700: counter-rotary damper, adjustable from front of diffuser,
- W4 G3 pleated filter M1 fire certification for use on extraction,
- galvanised steel connection plenum with RT or RE branch connection.

#### **Accessories**

Diffuseur AN 704 TP