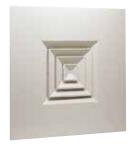

## 11002811

The AN 704 TP is a square ceiling diffuser for ceiling tiles with 4 air diffusion directions, for use in commercial buildings.

AN 704 TP

#### **Principles of operation**

The AN 704 TP diffuser is installed in a ceiling in place of a standard 600 x 600 mm or 675 x 675 mm ceiling tile. This aluminium square diffuser offers 4 air diffusion directions.

#### **Product description**

The AN 704 TP is a square ceiling diffuser with 4 diffusion directions for ventilation or air-conditioning systems in commercial buildings. This diffuser is made of aluminium with epoxy coating RAL 9010 white 30% gloss. It is installed flush with the ceiling in place of a standard 600 x 600 mm or 675 x 675 mm ceiling tile. It is suitable for "T-bar" or "Fine Line" suspended ceiling frames.

#### **Main characteristics**

- square ceiling diffuser.
- multi-direction horizontal air diffusion.
- 4 diffusion directions,
- profiled steel plate outer frame and core,
- removable, exchangeable core,
- frame width 32 mm,
- epoxy coating RAL 9010 white 30% gloss,
- installed flush with ceiling in place of a standard 600 x 600 mm or 675 x 675 mm ceiling tile,
- suitable for "T-bar" or "Fine Line" suspended ceiling frames.