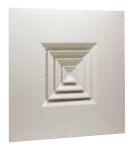

## **Principles of operation**

The AN 704 TP diffuser is installed in a ceiling in place of a standard 600 x 600 mm or 675 x 675 mm ceiling tile. This aluminium square diffuser offers 4 air diffusion directions.

#### **Product description**

The AN 704 TP is a square ceiling diffuser with 4 diffusion directions for ventilation or air-conditioning systems in commercial buildings. This diffuser is made of aluminium with epoxy coating RAL 9010 white 30% gloss. It is installed flush with the ceiling in place of a standard 600 x 600 mm or 675 x 675 mm ceiling tile. It is suitable for "T-bar" or "Fine Line" suspended ceiling frames.

#### **Main characteristics**

- square ceiling diffuser.
- multi-direction horizontal air diffusion.
- 4 diffusion directions,
- profiled steel plate outer frame and core,
- removable, exchangeable core,
- frame width 32 mm,
- epoxy coating RAL 9010 white 30% gloss,
- installed flush with ceiling in place of a standard 600 x 600 mm or 675 x 675 mm ceiling tile,
- suitable for "T-bar" or "Fine Line" suspended ceiling frames.