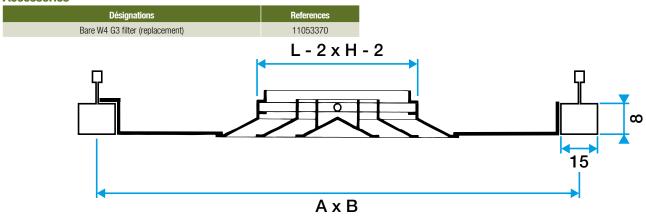

# **Supplementary characteristics**

- accessories:
- B 700: counter-rotary damper, adjustable from front of diffuser,
- W4 G3 pleated filter M1 fire certification for use on extraction,
- galvanised steel connection plenum with RT or RE branch connection.

#### **Accessories**

Diffuseur AN 704 TP