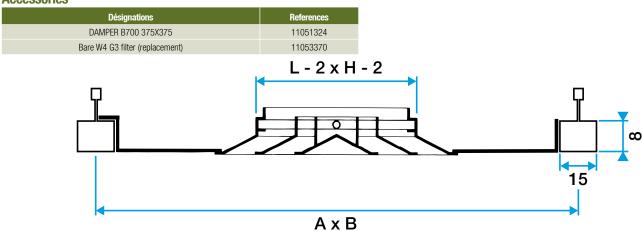

#### Reference arguments

• AN 704 TP fixed square 4-way diffuser replacing ceiling panel for air supply and return. • Diffuser dimensions 375x375 mm. • Replaces a 600x600 suspended ceiling panel with T-bar frame system. • Aluminium with choice of epoxy coating. • Concealed screw attachment to neck. • Accessories: galvanised steel plenums with side connection (RE) or top connection (RT), damper (B700) and G3 pleated filter with M1 fire rating.

## **Supplementary characteristics**

- accessories:
- B 700: counter-rotary damper, adjustable from front of diffuser,
- W4 G3 pleated filter M1 fire certification for use on extraction,
- galvanised steel connection plenum with RT or RE branch connection.

## **Accessories**

Diffuseur AN 704 TP