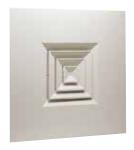

#### **Principles of operation**

The AN 704 TP diffuser is installed in a ceiling in place of a standard 600 x 600 mm or 675 x 675 mm ceiling tile. This aluminium square diffuser offers 4 air diffusion directions.

#### **Product description**

The AN 704 TP is a square ceiling diffuser with 4 diffusion directions for ventilation or air-conditioning systems in commercial buildings. This diffuser is made of aluminium with epoxy coating RAL 9010 white 30% gloss. It is installed flush with the ceiling in place of a standard 600 x 600 mm or 675 x 675 mm ceiling tile. It is suitable for "T-bar" or "Fine Line" suspended ceiling frames.

#### **Main characteristics**

- square ceiling diffuser.
- multi-direction horizontal air diffusion.
- 4 diffusion directions,
- profiled steel plate outer frame and core,
- removable, exchangeable core,
- frame width 32 mm,
- epoxy coating RAL 9010 white 30% gloss,
- installed flush with ceiling in place of a standard 600 x 600 mm or 675 x 675 mm ceiling tile,
- suitable for "T-bar" or "Fine Line" suspended ceiling frames.