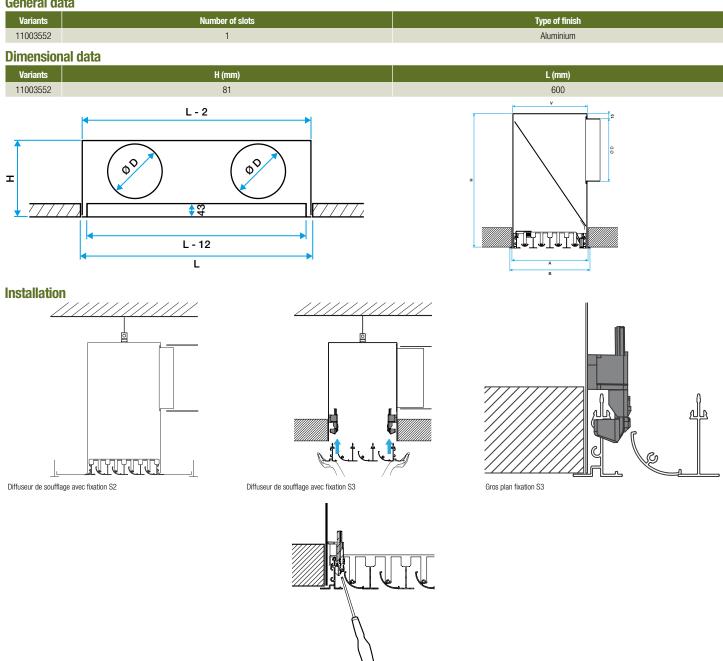

#### Installation

The LINED® Slim diffuser is installed on the ceiling using a plenum, with choice of attachment method depending on the plenum and type of ceiling.

#### Main characteristics

• adjustable diffusion with dirigible deflector in centre of each slot,

- vertical diffusion possible,
- aluminium body and deflector,
- finishes:
- standard RAL 9010 white,
- AldesArchitect® finish,
- slot width 25 mm,
- LINED® Slim S air supply model with dirigible deflectors,
- LINED® Slim E extraction model with fixed deflectors,
- LINED® Slim EO extraction model with fixed deflectors and opening central core for access to filter in connection plenum:
- hinged-mounted core, push-push close,
- available from 3 slots and more,
- maximum length 1500 mm.
- concealed attachment to plenum:
- adjustable and accessible from under the diffuser (type S3), or
- directly by self-tapping screw on sides of plenum (type S2).
- the S2 attachment method is recommended for suspended ceilings and is not compatible with fixed ceilings (plaster or BA13).

#### **General data**

Gros plan fixation S3 avec tournevis