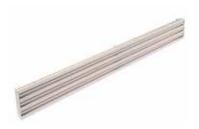

#### **Product description**

The LINED® Slim is an aluminium linear slot diffuser for use on air supply or extraction circuits in ventilation and air conditioning systems in commercial buildings. The diffuser has been designed without a frame to integrate seamlessly with metal ceilings. This diffuser is available with up to 8 slots and in dimensions of 300 to 2000 in increments of 5 mm. The opening model is limited to 1500 mm. The slots are 25 mm wide. Installed directly on the ceiling using a plenum. The diffuser body is made of anodised aluminium painted RAL 9010 white matt 30% or other RAL colours, or the AldesArchitect® finish.

#### Main characteristics

• adjustable diffusion with dirigible deflector in centre of each slot,

- vertical diffusion possible,
- aluminium body and deflector,
- finishes:
- standard RAL 9010 white,
- AldesArchitect® finish,
- slot width 25 mm,
- LINED® Slim S air supply model with dirigible deflectors,
- LINED® Slim E extraction model with fixed deflectors,
- LINED® Slim EO extraction model with fixed deflectors and opening central core for access to filter in connection plenum:
- hinged-mounted core, push-push close,
- available from 3 slots and more,
- maximum length 1500 mm.
- concealed attachment to plenum:
- adjustable and accessible from under the diffuser (type S3), or
- directly by self-tapping screw on sides of plenum (type S2).
- the S2 attachment method is recommended for suspended ceilings and is not compatible with fixed ceilings (plaster or BA13).