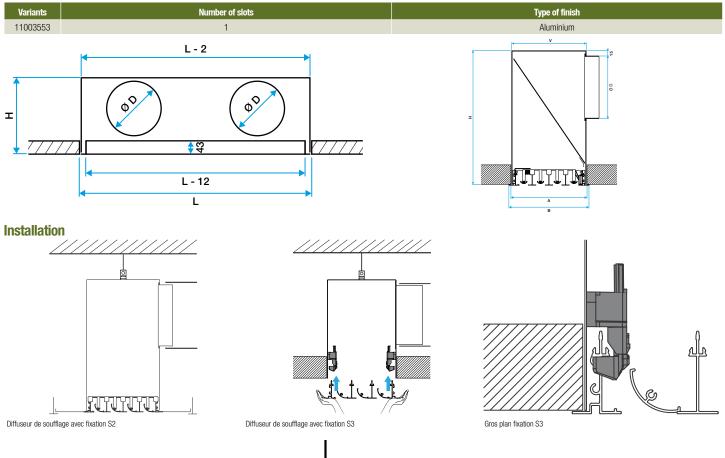

## Installation

The LINED® Slim diffuser is installed on the ceiling using a plenum, with choice of attachment method depending on the plenum and type of ceiling.

## Main characteristics

- adjustable diffusion with dirigible deflector in centre of each slot,
- vertical diffusion possible,
- aluminium body and deflector,
- finishes:
- standard RAL 9010 white,
- AldesArchitect® finish,
- slot width 25 mm,
- LINED® Slim S air supply model with dirigible deflectors,
- LINED® Slim E extraction model with fixed deflectors,
- LINED® Slim EO extraction model with fixed deflectors and opening central core for access to filter in connection plenum:
- hinged-mounted core, push-push close,
- available from 3 slots and more,
- maximum length 1500 mm.
- concealed attachment to plenum:
- adjustable and accessible from under the diffuser (type S3), or
- directly by self-tapping screw on sides of plenum (type S2).
- the S2 attachment method is recommended for suspended ceilings and is not compatible with fixed ceilings (plaster or BA13).