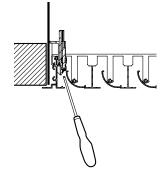

## Main characteristics

- adjustable diffusion with dirigible deflector in centre of each slot,
- vertical diffusion possible,
- aluminium body and deflector,
- finishes:
- standard RAL 9010 white,
- AldesArchitect® finish,
- slot width 25 mm,
- LINED® Slim S air supply model with dirigible deflectors,
- LINED® Slim E extraction model with fixed deflectors,
- LINED® Slim EO extraction model with fixed deflectors and opening central core for access to filter in connection plenum:
- hinged-mounted core, push-push close,
- available from 3 slots and more,
- maximum length 1500 mm.
- concealed attachment to plenum:
- adjustable and accessible from under the diffuser (type S3), or
- directly by self-tapping screw on sides of plenum (type S2).
- the S2 attachment method is recommended for suspended ceilings and is not compatible with fixed ceilings (plaster or BA13).

## General data

Gros plan fixation S3 avec tournevis