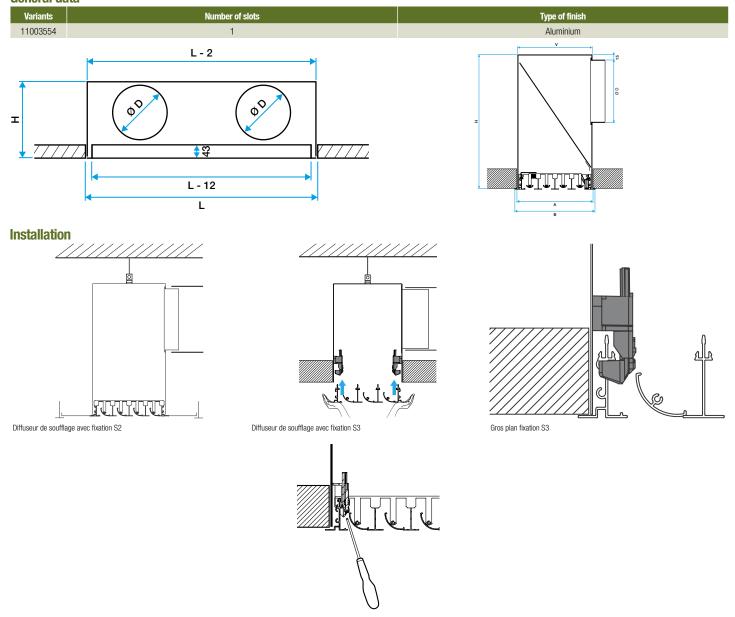

#### Installation

The LINED® Slim diffuser is installed on the ceiling using a plenum, with choice of attachment method depending on the plenum and type of ceiling.

#### **Main characteristics**

- adjustable diffusion with dirigible deflector in centre of each slot,
- vertical diffusion possible,
- aluminium body and deflector,
- finishes:
- standard RAL 9010 white,
- AldesArchitect® finish,
- slot width 25 mm,
- LINED® Slim S air supply model with dirigible deflectors,
- LINED® Slim E extraction model with fixed deflectors.
- LINED® Slim EO extraction model with fixed deflectors and opening central core for access to filter in connection plenum:
- hinged-mounted core, push-push close,
- available from 3 slots and more,
- maximum length 1500 mm.
- concealed attachment to plenum:
- adjustable and accessible from under the diffuser (type S3), or
- directly by self-tapping screw on sides of plenum (type S2).
- the S2 attachment method is recommended for suspended ceilings and is not compatible with fixed ceilings (plaster or BA13).

## **General data**

Gros plan fixation S3 avec tournevis