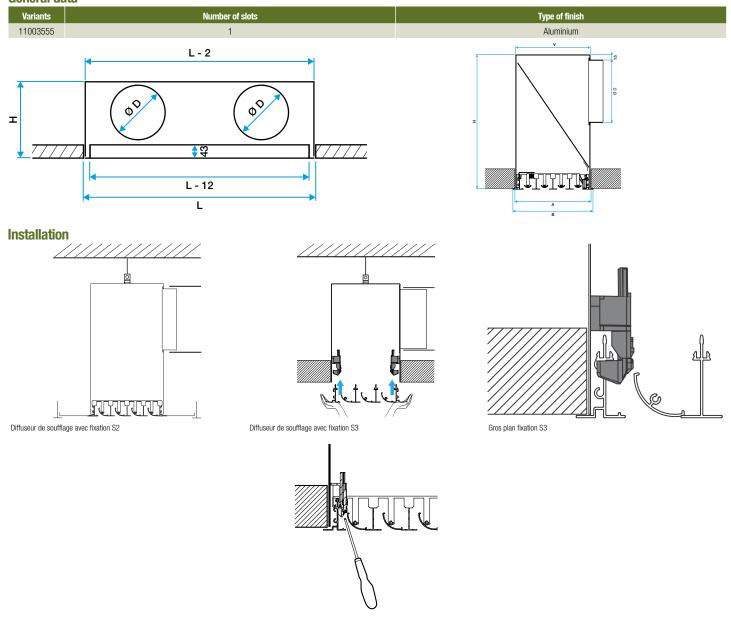

#### Installation

The LINED® Slim diffuser is installed on the ceiling using a plenum, with choice of attachment method depending on the plenum and type of ceiling.

#### **Main characteristics**

- adjustable diffusion with dirigible deflector in centre of each slot,
- vertical diffusion possible,
- aluminium body and deflector,
- finishes:
- standard RAL 9010 white,
- AldesArchitect® finish,
- slot width 25 mm,
- LINED® Slim S air supply model with dirigible deflectors,
- LINED® Slim E extraction model with fixed deflectors.
- LINED® Slim EO extraction model with fixed deflectors and opening central core for access to filter in connection plenum:
- hinged-mounted core, push-push close,
- available from 3 slots and more,
- maximum length 1500 mm.
- concealed attachment to plenum:
- adjustable and accessible from under the diffuser (type S3), or
- directly by self-tapping screw on sides of plenum (type S2).
- the S2 attachment method is recommended for suspended ceilings and is not compatible with fixed ceilings (plaster or BA13).

## **General data**

Gros plan fixation S3 avec tournevis