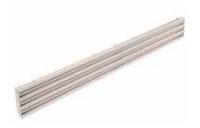

#### Slot diffuser

## 11003555

The LINED® Slim Series is an aluminium linear frameless slot diffuser for use on air supply or return systems in non-residential buildings.

#### **Product description**

The LINED® Slim is an aluminium linear slot diffuser for use on air supply or extraction circuits in ventilation and air conditioning systems in commercial buildings. The diffuser has been designed without a frame to integrate seamlessly with metal ceilings. This diffuser is available with up to 8 slots and in dimensions of 300 to 2000 in increments of 5 mm. The opening model is limited to 1500 mm. The slots are 25 mm wide. Installed directly on the ceiling using a plenum. The diffuser body is made of anodised aluminium painted RAL 9010 white matt 30% or other RAL colours, or the AldesArchitect® finish.