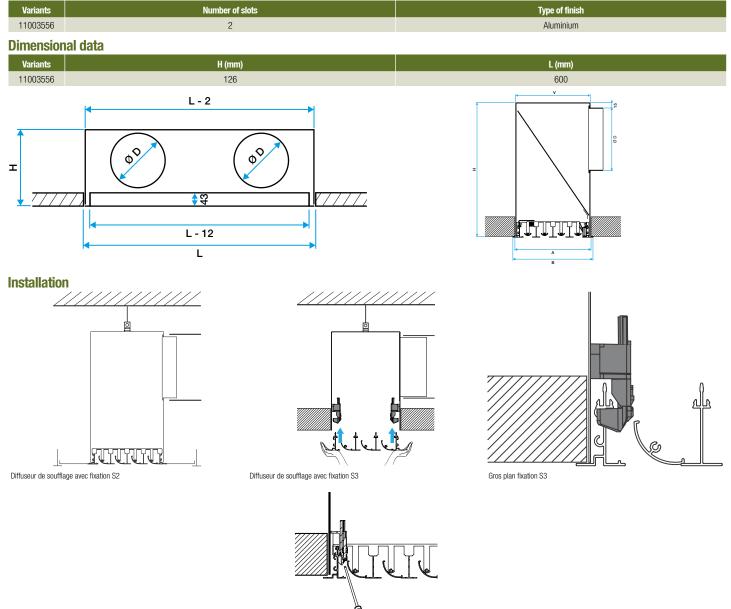

### Main characteristics

- adjustable diffusion with dirigible deflector in centre of each slot,
- vertical diffusion possible,
- aluminium body and deflector,
- finishes:
- standard RAL 9010 white,
- AldesArchitect® finish,
- slot width 25 mm,
- LINED® Slim S air supply model with dirigible deflectors,
- LINED® Slim E extraction model with fixed deflectors,
- LINED® Slim EO extraction model with fixed deflectors and opening central core for access to filter in connection plenum:
- hinged-mounted core, push-push close,
- available from 3 slots and more,
- maximum length 1500 mm.
- concealed attachment to plenum:
- adjustable and accessible from under the diffuser (type S3), or
- directly by self-tapping screw on sides of plenum (type S2).
- the S2 attachment method is recommended for suspended ceilings and is not compatible with fixed ceilings (plaster or BA13).

# General data

Gros plan fixation S3 avec tournevis