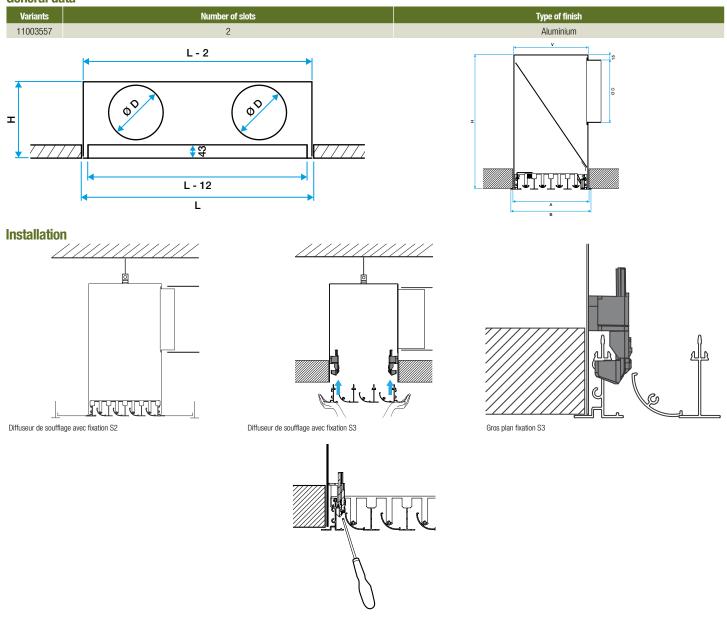

## **General data**

Gros plan fixation S3 avec tournevis

#### Installation

The LINED® Slim diffuser is installed on the ceiling using a plenum, with choice of attachment method depending on the plenum and type of ceiling.

#### **Main characteristics**

- adjustable diffusion with dirigible deflector in centre of each slot,
- vertical diffusion possible,
- aluminium body and deflector,
- finishes:
- standard RAL 9010 white,
- AldesArchitect® finish,
- slot width 25 mm,
- LINED® Slim S air supply model with dirigible deflectors,
- LINED® Slim E extraction model with fixed deflectors.
- LINED® Slim EO extraction model with fixed deflectors and opening central core for access to filter in connection plenum:
- hinged-mounted core, push-push close,
- available from 3 slots and more,
- maximum length 1500 mm.
- concealed attachment to plenum:
- adjustable and accessible from under the diffuser (type S3), or
- directly by self-tapping screw on sides of plenum (type S2).
- the S2 attachment method is recommended for suspended ceilings and is not compatible with fixed ceilings (plaster or BA13).