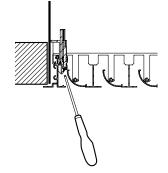

traction model with fixed deflectors and opening central core for access to filter in connection plenum:
- hinged-mounted core, push-push close,
- available from 3 slots and more,
- maximum length 1500 mm.
- concealed attachment to plenum:
- adjustable and accessible from under the diffuser (type S3), or
- directly by self-tapping screw on sides of plenum (type S2).
- the S2 attachment method is recommended for suspended ceilings and is not compatible with fixed ceilings (plaster or BA13).

# **2** SLOT DIFFUSERS

# Slot diffuser 11003559

# **Supplementary characteristics**

- accessories:
- galvanised steel connection plenum with side branch connection, standard or insulated version,
- G3 M1 filter,
- spade damper fitted in plenum branch connection.

### Accessories



# General data





Gros plan fixation S3 avec tournevis