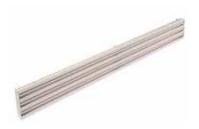

Slot diffuser 11003559

The LINED® Slim Series is an aluminium linear frameless slot diffuser for use on air supply or return systems in non-residential buildings.