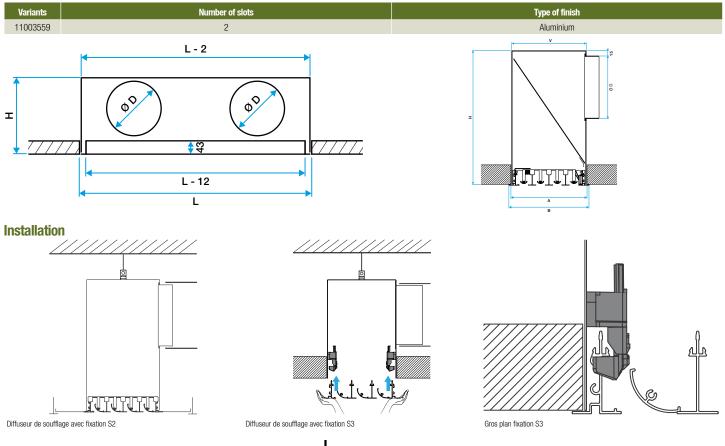

### **Product description**

The LINED® Slim is an aluminium linear slot diffuser for use on air supply or extraction circuits in ventilation and air conditioning systems in commercial buildings. The diffuser has been designed without a frame to integrate seamlessly with metal ceilings. This diffuser is available with up to 8 slots and in dimensions of 300 to 2000 in increments of 5 mm. The opening model is limited to 1500 mm. The slots are 25 mm wide. Installed directly on the ceiling using a plenum. The diffuser body is made of anodised aluminium painted RAL 9010 white matt 30% or other RAL colours, or the AldesArchitect® finish.

## Installation

The LINED® Slim diffuser is installed on the ceiling using a plenum, with choice of attachment method depending on the plenum and type of ceiling.

### Main characteristics

- adjustable diffusion with dirigible deflector in centre of each slot,
- vertical diffusion possible,
- aluminium body and deflector,
- finishes:
- standard RAL 9010 white,
- AldesArchitect® finish,
- slot width 25 mm,
- LINED® Slim S air supply model with dirigible deflectors,
- LINED® Slim E extraction model with fixed deflectors,
- LINED® Slim EO extraction model with fixed deflectors and opening central core for access to filter in connection plenum:
- hinged-mounted core, push-push close,
- available from 3 slots and more,
- maximum length 1500 mm.
- concealed attachment to plenum:
- adjustable and accessible from under the diffuser (type S3), or
- directly by self-tapping screw on sides of plenum (type S2).
- the S2 attachment method is recommended for suspended ceilings and is not compatible with fixed ceilings (plaster or BA13).