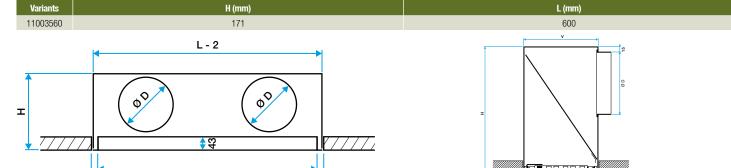

#### **Dimensional data**

#### **General data**

| Variants | Number of slots | Type of finish |
|----------|-----------------|----------------|
| 11003560 | 3               | Aluminium      |