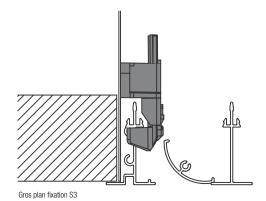

#### **Main characteristics**

- adjustable diffusion with dirigible deflector in centre of each slot,
- vertical diffusion possible,
- aluminium body and deflector,
- finishes:
- standard RAL 9010 white,
- AldesArchitect® finish,
- slot width 25 mm,
- LINED® Slim S air supply model with dirigible deflectors,
- LINED® Slim E extraction model with fixed deflectors.
- LINED® Slim EO extraction model with fixed deflectors and opening central core for access to filter in connection plenum:
- hinged-mounted core, push-push close,
- available from 3 slots and more,
- maximum length 1500 mm.
- concealed attachment to plenum:
- adjustable and accessible from under the diffuser (type S3), or
- directly by self-tapping screw on sides of plenum (type S2).
- the S2 attachment method is recommended for suspended ceilings and is not compatible with fixed ceilings (plaster or BA13).

#### Installation

Gros plan fixation S3 avec tournevis

Slot diffuser