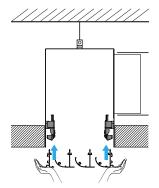

#### Installation

The LINED® Slim diffuser is installed on the ceiling using a plenum, with choice of attachment method depending on the plenum and type of ceiling.

#### **Main characteristics**

- adjustable diffusion with dirigible deflector in centre of each slot,
- vertical diffusion possible,
- aluminium body and deflector,
- finishes:
- standard RAL 9010 white,
- AldesArchitect® finish,
- slot width 25 mm,
- LINED® Slim S air supply model with dirigible deflectors,
- LINED® Slim E extraction model with fixed deflectors.
- LINED® Slim EO extraction model with fixed deflectors and opening central core for access to filter in connection plenum:
- hinged-mounted core, push-push close,
- available from 3 slots and more,
- maximum length 1500 mm.
- concealed attachment to plenum:
- adjustable and accessible from under the diffuser (type S3), or
- directly by self-tapping screw on sides of plenum (type S2).
- the S2 attachment method is recommended for suspended ceilings and is not compatible with fixed ceilings (plaster or BA13).