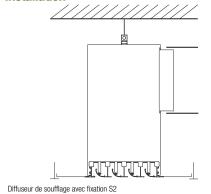

#### **Main characteristics**

- adjustable diffusion with dirigible deflector in centre of each slot,
- vertical diffusion possible,
- aluminium body and deflector,
- finishes:
- standard RAL 9010 white,
- AldesArchitect® finish,
- slot width 25 mm,
- LINED® Slim S air supply model with dirigible deflectors,
- LINED® Slim E extraction model with fixed deflectors.
- LINED® Slim EO extraction model with fixed deflectors and opening central core for access to filter in connection plenum:
- hinged-mounted core, push-push close,
- available from 3 slots and more,
- maximum length 1500 mm.
- concealed attachment to plenum:
- adjustable and accessible from under the diffuser (type S3), or
- directly by self-tapping screw on sides of plenum (type S2).
- the S2 attachment method is recommended for suspended ceilings and is not compatible with fixed ceilings (plaster or BA13).

#### Installation

The LINED® Slim diffuser is installed on the ceiling using a plenum, with choice of attachment method depending on the plenum and type of ceiling.