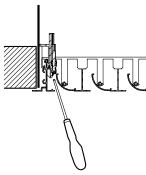

#### **Main characteristics**

- adjustable diffusion with dirigible deflector in centre of each slot,
- vertical diffusion possible,
- aluminium body and deflector,
- finishes:
- standard RAL 9010 white,
- AldesArchitect® finish,
- slot width 25 mm,
- LINED® Slim S air supply model with dirigible deflectors,
- LINED® Slim E extraction model with fixed deflectors.
- LINED® Slim EO extraction model with fixed deflectors and opening central core for access to filter in connection plenum:
- hinged-mounted core, push-push close,
- available from 3 slots and more,
- maximum length 1500 mm.
- concealed attachment to plenum:
- adjustable and accessible from under the diffuser (type S3), or
- directly by self-tapping screw on sides of plenum (type S2).
- the S2 attachment method is recommended for suspended ceilings and is not compatible with fixed ceilings (plaster or BA13).

#### Installation

Gros plan fixation S3 avec tournevis

Slot diffuser