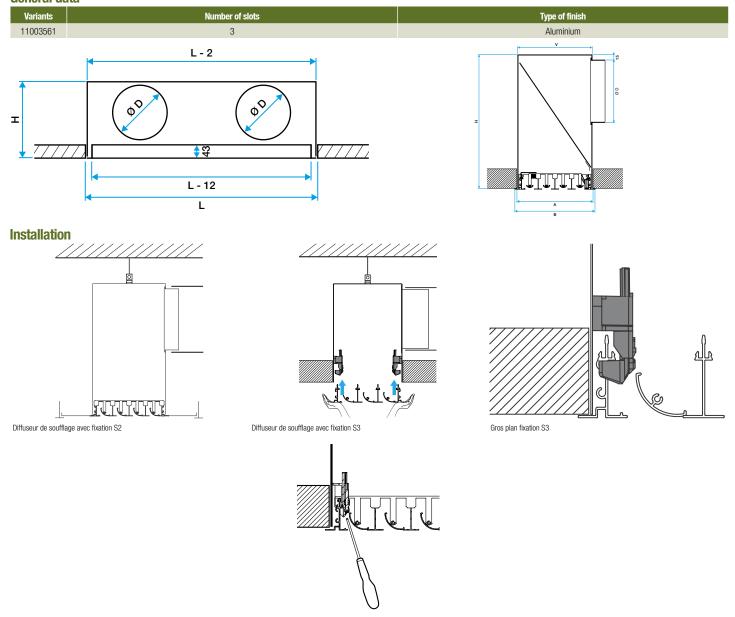

#### Installation

The LINED® Slim diffuser is installed on the ceiling using a plenum, with choice of attachment method depending on the plenum and type of ceiling.

#### **Main characteristics**

- adjustable diffusion with dirigible deflector in centre of each slot,
- vertical diffusion possible,
- aluminium body and deflector,
- finishes:
- standard RAL 9010 white,
- AldesArchitect® finish,
- slot width 25 mm,
- LINED® Slim S air supply model with dirigible deflectors,
- LINED® Slim E extraction model with fixed deflectors.
- LINED® Slim EO extraction model with fixed deflectors and opening central core for access to filter in connection plenum:
- hinged-mounted core, push-push close,
- available from 3 slots and more,
- maximum length 1500 mm.
- concealed attachment to plenum:
- adjustable and accessible from under the diffuser (type S3), or
- directly by self-tapping screw on sides of plenum (type S2).
- the S2 attachment method is recommended for suspended ceilings and is not compatible with fixed ceilings (plaster or BA13).

## **General data**

Gros plan fixation S3 avec tournevis