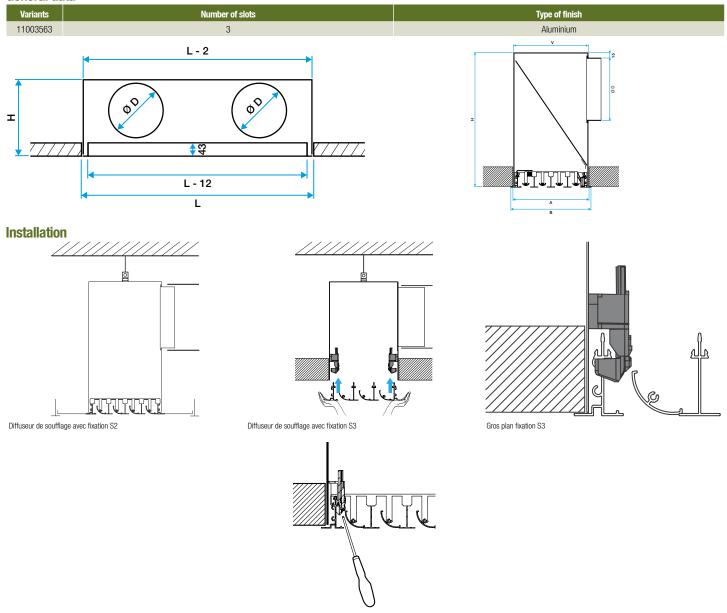

#### Installation

The LINED® Slim diffuser is installed on the ceiling using a plenum, with choice of attachment method depending on the plenum and type of ceiling.

#### **Main characteristics**

- adjustable diffusion with dirigible deflector in centre of each slot,
- vertical diffusion possible,
- aluminium body and deflector,
- finishes:
- standard RAL 9010 white,
- AldesArchitect® finish,
- slot width 25 mm,
- LINED® Slim S air supply model with dirigible deflectors,
- LINED® Slim E extraction model with fixed deflectors.
- LINED® Slim EO extraction model with fixed deflectors and opening central core for access to filter in connection plenum:
- hinged-mounted core, push-push close,
- available from 3 slots and more,
- maximum length 1500 mm.
- concealed attachment to plenum:
- adjustable and accessible from under the diffuser (type S3), or
- directly by self-tapping screw on sides of plenum (type S2).
- the S2 attachment method is recommended for suspended ceilings and is not compatible with fixed ceilings (plaster or BA13).

## **General data**

Gros plan fixation S3 avec tournevis