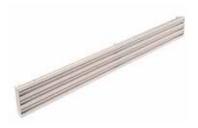

#### **Product description**

The LINED® Slim is an aluminium linear slot diffuser for use on air supply or extraction circuits in ventilation and air conditioning systems in commercial buildings. The diffuser has been designed without a frame to integrate seamlessly with metal ceilings. This diffuser is available with up to 8 slots and in dimensions of 300 to 2000 in increments of 5 mm. The opening model is limited to 1500 mm. The slots are 25 mm wide. Installed directly on the ceiling using a plenum. The diffuser body is made of anodised aluminium painted RAL 9010 white matt 30% or other RAL colours, or the AldesArchitect® finish.