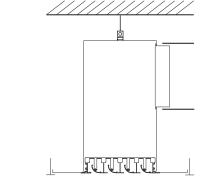

#### Installation

The LINED® Slim diffuser is installed on the ceiling using a plenum, with choice of attachment method depending on the plenum and type of ceiling.

#### **Main characteristics**

- adjustable diffusion with dirigible deflector in centre of each slot,
- vertical diffusion possible,
- aluminium body and deflector,
- finishes:
- standard RAL 9010 white,
- AldesArchitect® finish,
- slot width 25 mm,
- LINED® Slim S air supply model with dirigible deflectors,
- LINED® Slim E extraction model with fixed deflectors.
- LINED® Slim EO extraction model with fixed deflectors and opening central core for access to filter in connection plenum:
- hinged-mounted core, push-push close,
- available from 3 slots and more,
- maximum length 1500 mm.
- concealed attachment to plenum:
- adjustable and accessible from under the diffuser (type S3), or
- directly by self-tapping screw on sides of plenum (type S2).
- the S2 attachment method is recommended for suspended ceilings and is not compatible with fixed ceilings (plaster or BA13).