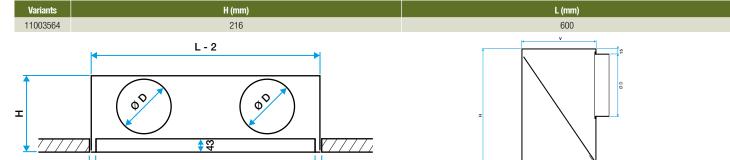

# **General data**

| Variants | Number of slots | Type of finish |
|----------|-----------------|----------------|
| 11003564 | 4               | Aluminium      |

#### **Dimensional data**