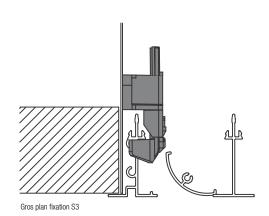

#### **Main characteristics**

- adjustable diffusion with dirigible deflector in centre of each slot,
- vertical diffusion possible,
- aluminium body and deflector,
- finishes:
- standard RAL 9010 white,
- AldesArchitect® finish,
- slot width 25 mm,
- LINED® Slim S air supply model with dirigible deflectors,
- LINED® Slim E extraction model with fixed deflectors.
- LINED® Slim EO extraction model with fixed deflectors and opening central core for access to filter in connection plenum:
- hinged-mounted core, push-push close,
- available from 3 slots and more,
- maximum length 1500 mm.
- concealed attachment to plenum:
- adjustable and accessible from under the diffuser (type S3), or
- directly by self-tapping screw on sides of plenum (type S2).
- the S2 attachment method is recommended for suspended ceilings and is not compatible with fixed ceilings (plaster or BA13).

# Installation

Diffuseur de soufflage avec fixation S3

Gros plan fixation S3 avec tournevis

Slot diffuser

11003564