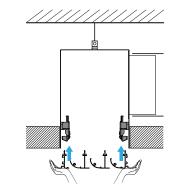

#### Installation

The LINED® Slim diffuser is installed on the ceiling using a plenum, with choice of attachment method depending on the plenum and type of ceiling.

#### **Main characteristics**

- adjustable diffusion with dirigible deflector in centre of each slot,
- vertical diffusion possible,
- aluminium body and deflector,
- finishes:
- standard RAL 9010 white,
- AldesArchitect® finish,
- slot width 25 mm,
- LINED® Slim S air supply model with dirigible deflectors,
- LINED® Slim E extraction model with fixed deflectors.
- LINED® Slim EO extraction model with fixed deflectors and opening central core for access to filter in connection plenum:
- hinged-mounted core, push-push close,
- available from 3 slots and more,
- maximum length 1500 mm.
- concealed attachment to plenum:
- adjustable and accessible from under the diffuser (type S3), or
- directly by self-tapping screw on sides of plenum (type S2).
- the S2 attachment method is recommended for suspended ceilings and is not compatible with fixed ceilings (plaster or BA13).