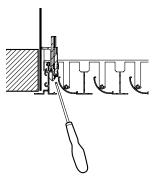

#### **Main characteristics**

- adjustable diffusion with dirigible deflector in centre of each slot,
- vertical diffusion possible,
- aluminium body and deflector,
- finishes:
- standard RAL 9010 white,
- AldesArchitect® finish,
- slot width 25 mm,
- LINED® Slim S air supply model with dirigible deflectors,
- LINED® Slim E extraction model with fixed deflectors.
- LINED® Slim EO extraction model with fixed deflectors and opening central core for access to filter in connection plenum:
- hinged-mounted core, push-push close,
- available from 3 slots and more,
- maximum length 1500 mm.
- concealed attachment to plenum:
- adjustable and accessible from under the diffuser (type S3), or
- directly by self-tapping screw on sides of plenum (type S2).
- the S2 attachment method is recommended for suspended ceilings and is not compatible with fixed ceilings (plaster or BA13).

# Installation

Diffuseur de soufflage avec fixation S3

Gros plan fixation S3 avec tournevis

Slot diffuser

11003564