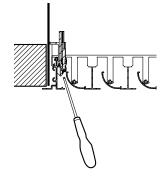

### Main characteristics

- adjustable diffusion with dirigible deflector in centre of each slot,
- vertical diffusion possible,
- aluminium body and deflector,
- finishes:
- standard RAL 9010 white,
- AldesArchitect® finish,
- slot width 25 mm,
- LINED® Slim S air supply model with dirigible deflectors,
- LINED® Slim E extraction model with fixed deflectors,
- LINED® Slim EO extraction model with fixed deflectors and opening central core for access to filter in connection plenum:
- hinged-mounted core, push-push close,
- available from 3 slots and more,
- maximum length 1500 mm.
- concealed attachment to plenum:
- adjustable and accessible from under the diffuser (type S3), or
- directly by self-tapping screw on sides of plenum (type S2).
- the S2 attachment method is recommended for suspended ceilings and is not compatible with fixed ceilings (plaster or BA13).

# General data

Gros plan fixation S3 avec tournevis