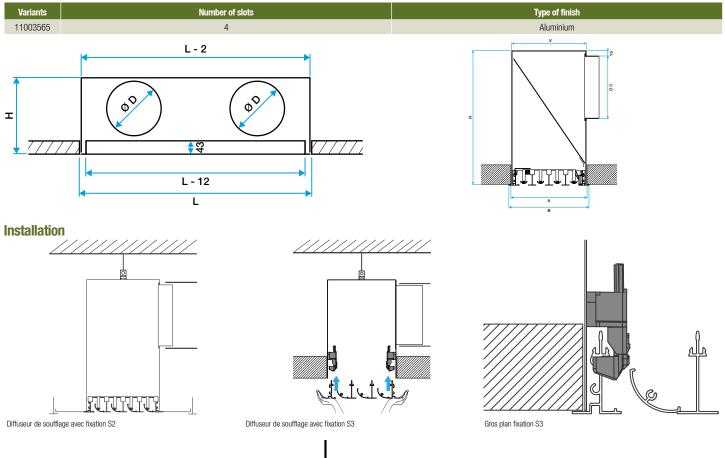

### **Product description**

The LINED® Slim is an aluminium linear slot diffuser for use on air supply or extraction circuits in ventilation and air conditioning systems in commercial buildings. The diffuser has been designed without a frame to integrate seamlessly with metal ceilings. This diffuser is available with up to 8 slots and in dimensions of 300 to 2000 in increments of 5 mm. The opening model is limited to 1500 mm. The slots are 25 mm wide. Installed directly on the ceiling using a plenum. The diffuser body is made of anodised aluminium painted RAL 9010 white matt 30% or other RAL colours, or the AldesArchitect® finish.

### Installation

The LINED® Slim diffuser is installed on the ceiling using a plenum, with choice of attachment method depending on the plenum and type of ceiling.

### Main characteristics

- adjustable diffusion with dirigible deflector in centre of each slot,
- vertical diffusion possible,
- aluminium body and deflector,
- finishes:
- standard RAL 9010 white,
- AldesArchitect® finish,
- slot width 25 mm,
- LINED® Slim S air supply model with dirigible deflectors,
- LINED® Slim E extraction model with fixed deflectors,
- LINED® Slim EO extraction model with fixed deflectors and opening central core for access to filter in connection plenum:
- hinged-mounted core, push-push close,
- available from 3 slots and more,
- maximum length 1500 mm.
- concealed attachment to plenum:
- adjustable and accessible from under the diffuser (type S3), or
- directly by self-tapping screw on sides of plenum (type S2).
- the S2 attachment method is recommended for suspended ceilings and is not compatible with fixed ceilings (plaster or BA13).