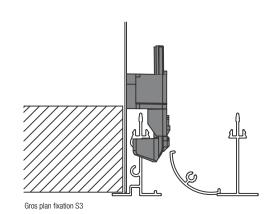

#### **Main characteristics**

- adjustable diffusion with dirigible deflector in centre of each slot,
- vertical diffusion possible,
- aluminium body and deflector,
- finishes:
- standard RAL 9010 white,
- AldesArchitect® finish,
- slot width 25 mm,
- LINED® Slim S air supply model with dirigible deflectors,
- LINED® Slim E extraction model with fixed deflectors.
- LINED® Slim EO extraction model with fixed deflectors and opening central core for access to filter in connection plenum:
- hinged-mounted core, push-push close,
- available from 3 slots and more,
- maximum length 1500 mm.
- concealed attachment to plenum:
- adjustable and accessible from under the diffuser (type S3), or
- directly by self-tapping screw on sides of plenum (type S2).
- the S2 attachment method is recommended for suspended ceilings and is not compatible with fixed ceilings (plaster or BA13).

#### **Dimensional data**

Diffuseur de soufflage avec fixation S3

Gros plan fixation S3 avec tournevis

Slot diffuser