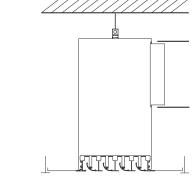

#### Installation

The LINED® Slim diffuser is installed on the ceiling using a plenum, with choice of attachment method depending on the plenum and type of ceiling.

#### **Main characteristics**

- adjustable diffusion with dirigible deflector in centre of each slot,
- vertical diffusion possible,
- aluminium body and deflector,
- finishes:
- standard RAL 9010 white,
- AldesArchitect® finish,
- slot width 25 mm,
- LINED® Slim S air supply model with dirigible deflectors,
- LINED® Slim E extraction model with fixed deflectors.
- LINED® Slim EO extraction model with fixed deflectors and opening central core for access to filter in connection plenum:
- hinged-mounted core, push-push close,
- available from 3 slots and more,
- maximum length 1500 mm.
- concealed attachment to plenum:
- adjustable and accessible from under the diffuser (type S3), or
- directly by self-tapping screw on sides of plenum (type S2).
- the S2 attachment method is recommended for suspended ceilings and is not compatible with fixed ceilings (plaster or BA13).