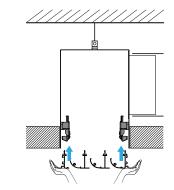

#### **Main characteristics**

- adjustable diffusion with dirigible deflector in centre of each slot,
- vertical diffusion possible,
- aluminium body and deflector,
- finishes:
- standard RAL 9010 white,
- AldesArchitect® finish,
- slot width 25 mm,
- LINED® Slim S air supply model with dirigible deflectors,
- LINED® Slim E extraction model with fixed deflectors.
- LINED® Slim EO extraction model with fixed deflectors and opening central core for access to filter in connection plenum:
- hinged-mounted core, push-push close,
- available from 3 slots and more,
- maximum length 1500 mm.
- concealed attachment to plenum:
- adjustable and accessible from under the diffuser (type S3), or
- directly by self-tapping screw on sides of plenum (type S2).
- the S2 attachment method is recommended for suspended ceilings and is not compatible with fixed ceilings (plaster or BA13).

#### **Dimensional data**

Diffuseur de soufflage avec fixation S3

Gros plan fixation S3 avec tournevis

Slot diffuser