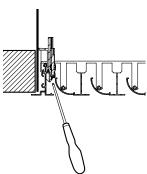

#### **Main characteristics**

- adjustable diffusion with dirigible deflector in centre of each slot,
- vertical diffusion possible,
- aluminium body and deflector,
- finishes:
- standard RAL 9010 white,
- AldesArchitect® finish,
- slot width 25 mm,
- LINED® Slim S air supply model with dirigible deflectors,
- LINED® Slim E extraction model with fixed deflectors.
- LINED® Slim EO extraction model with fixed deflectors and opening central core for access to filter in connection plenum:
- hinged-mounted core, push-push close,
- available from 3 slots and more,
- maximum length 1500 mm.
- concealed attachment to plenum:
- adjustable and accessible from under the diffuser (type S3), or
- directly by self-tapping screw on sides of plenum (type S2).
- the S2 attachment method is recommended for suspended ceilings and is not compatible with fixed ceilings (plaster or BA13).

#### **Dimensional data**

Diffuseur de soufflage avec fixation S3

Gros plan fixation S3 avec tournevis

Slot diffuser