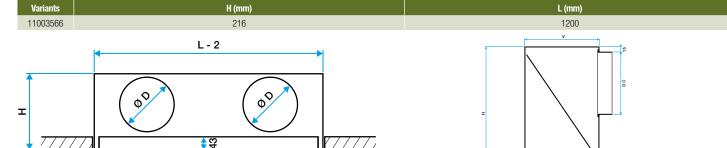

#### **Dimensional data**

Diffuseur de soufflage avec fixation S3

Gros plan fixation S3 avec tournevis

Slot diffuser