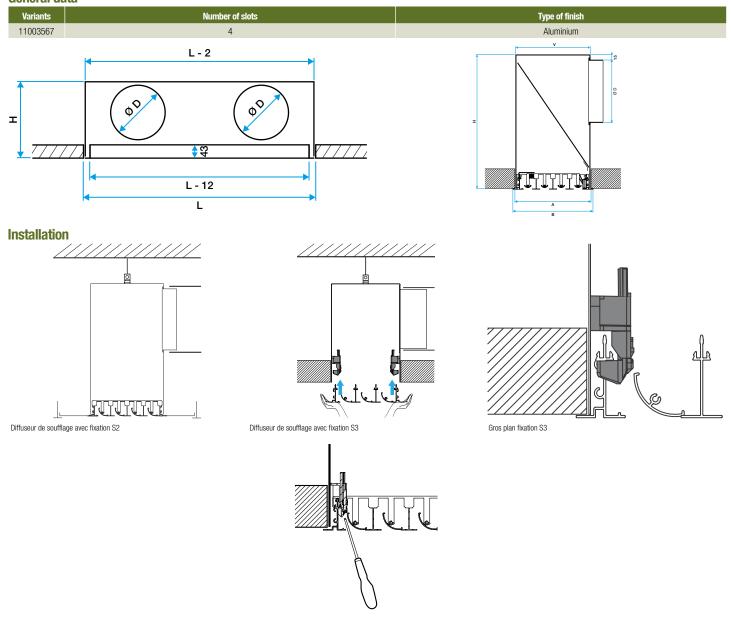

#### Installation

The LINED® Slim diffuser is installed on the ceiling using a plenum, with choice of attachment method depending on the plenum and type of ceiling.

#### **Main characteristics**

- adjustable diffusion with dirigible deflector in centre of each slot,
- vertical diffusion possible,
- aluminium body and deflector,
- finishes:
- standard RAL 9010 white,
- AldesArchitect® finish,
- slot width 25 mm,
- LINED® Slim S air supply model with dirigible deflectors,
- LINED® Slim E extraction model with fixed deflectors.
- LINED® Slim EO extraction model with fixed deflectors and opening central core for access to filter in connection plenum:
- hinged-mounted core, push-push close,
- available from 3 slots and more,
- maximum length 1500 mm.
- concealed attachment to plenum:
- adjustable and accessible from under the diffuser (type S3), or
- directly by self-tapping screw on sides of plenum (type S2).
- the S2 attachment method is recommended for suspended ceilings and is not compatible with fixed ceilings (plaster or BA13).

## **General data**

Gros plan fixation S3 avec tournevis