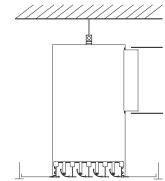

#### Installation

The LINED® diffuser TP is installed on the ceiling using a plenum, with an attachment method depending on the plenum and type of ceiling.

## Installation

Diffuseur de soufflage avec fixation S2