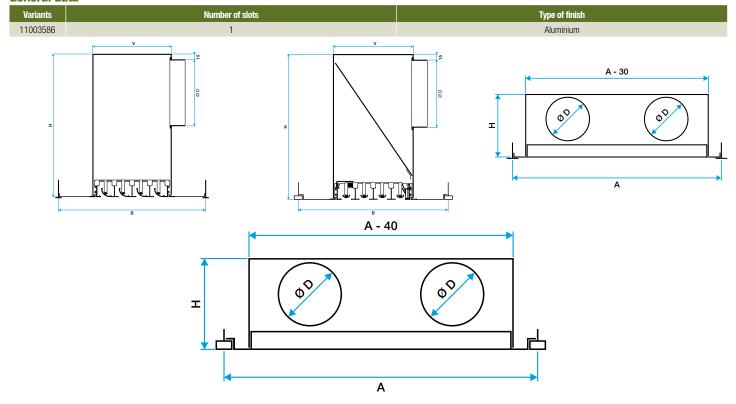

ate,
- finish:
- standard RAL 9010 white,
- AldesArchitect®.
- slot width 25 mm,
- LINED® TP S air supply model with dirigible deflectors,
- LINED® TP E extraction model with fixed deflectors,
- LINED® TP EO extraction model with fixed deflectors and opening central core for access to filter in connection plenum:
- hinged-mounted core, push-push close,
- available from 3 slots and more,
- maximum length of ceiling tile 1500 mm,
- concealed attachment to plenum self tapping screw.





#### Slot diffuser

# 11003586

## **Supplementary characteristics**

- accessories:
- galvanised steel connection plenum with side branch connection, standard or insulated version,
- G3 M1 filter,
- spade damper fitted in plenum branch connection.

## **Accessories**

Variants 11003593

## **General data**



## Installation



Diffuseur de soufflage avec fixation S2