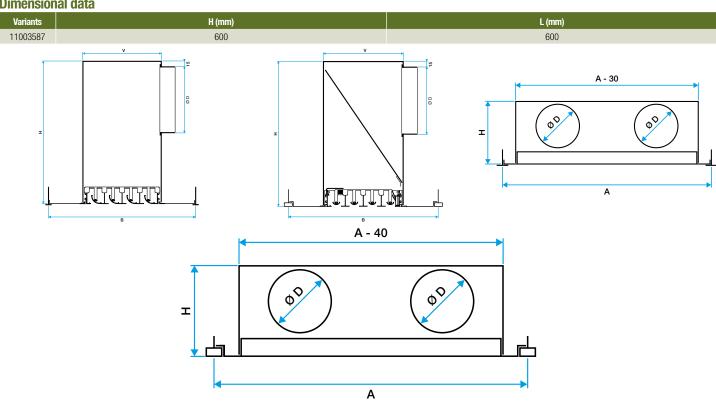

#### **Dimensional data**

# **General data**

| Variants | Number of slots | Type of finish |
|----------|-----------------|----------------|
| 11003587 | 2               | Aluminium      |