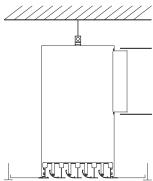

#### Installation

The LINED® diffuser TP is installed on the ceiling using a plenum, with an attachment method depending on the plenum and type of ceiling.

#### Installation

Diffuseur de soufflage avec fixation S2