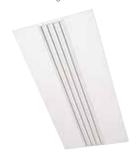

#### **Product description**

The LINED® TP is an aluminium linear adjustable slot diffuser for ceiling tiles, used on air supply or extraction circuits in ventilation and air conditioning systems in commercial buildings. This diffuser is available with up to 8 slots and in dimensions of 600 x 300 to 1350 x 675 mm. The slots are 25 mm wide. Installed directly on the ceiling using a plenum. The diffuser body is made of anodised aluminium painted RAL 9010 white matt 30% or other RAL colours, or the AldesArchitect® finish.

#### **Main characteristics**

- adjustable diffusion using a dirigible deflector in the centre of each slot,
- vertical diffusion possible,
- diffuser designed to replace standard suspended ceiling tile on "T-bar" or "Fine Line" frames,
- aluminium body and deflectors,
- steel ceiling compensation plate,
- finish:
- standard RAL 9010 white,
- AldesArchitect®.
- slot width 25 mm,
- LINED® TP S air supply model with dirigible deflectors,
- LINED® TP E extraction model with fixed deflectors,
- LINED® TP EO extraction model with fixed deflectors and opening central core for access to filter in connection plenum:
- hinged-mounted core, push-push close,
- available from 3 slots and more,
- maximum length of ceiling tile 1500 mm,
- concealed attachment to plenum self tapping screw.