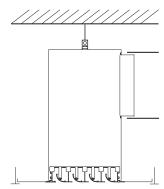

#### Installation

The LINED® diffuser TP is installed on the ceiling using a plenum, with an attachment method depending on the plenum and type of ceiling.

## Installation

Diffuseur de soufflage avec fixation S2