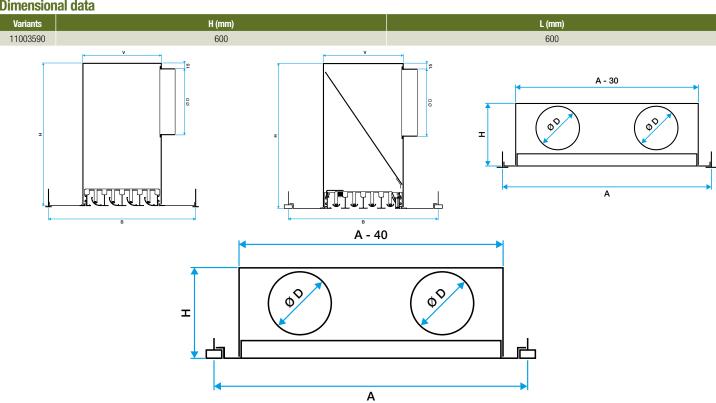

- slot width 25 mm,
- LINED® TP S air supply model with dirigible deflectors,
- LINED® TP E extraction model with fixed deflectors,
- LINED® TP EO extraction model with fixed deflectors and opening central core for access to filter in connection plenum:
- hinged-mounted core, push-push close,
- available from 3 slots and more,
- maximum length of ceiling tile 1500 mm,
- concealed attachment to plenum self tapping screw.





#### Slot diffuser

# 11003590

### **Supplementary characteristics**

- accessories:
- galvanised steel connection plenum with side branch connection, standard or insulated version,
- G3 M1 filter,
- spade damper fitted in plenum branch connection.

# **Accessories**

| Variants |  |
|----------|--|
| 11003597 |  |

#### **General data**



#### **Dimensional data**



## Installation



Diffuseur de soufflage avec fixation S2