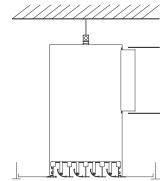

#### Installation

The LINED® diffuser TP is installed on the ceiling using a plenum, with an attachment method depending on the plenum and type of ceiling.

# Installation

Diffuseur de soufflage avec fixation S2