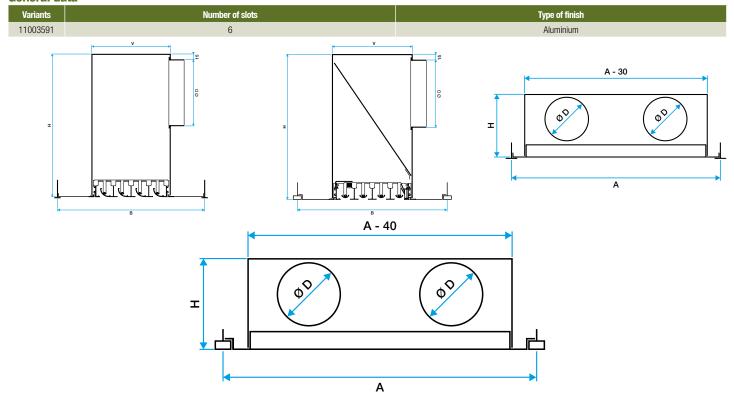

n plate,
- finish:
- standard RAL 9010 white,
- AldesArchitect®.
- slot width 25 mm,
- LINED® TP S air supply model with dirigible deflectors,
- LINED® TP E extraction model with fixed deflectors,
- LINED® TP EO extraction model with fixed deflectors and opening central core for access to filter in connection plenum:
- hinged-mounted core, push-push close,
- available from 3 slots and more,
- maximum length of ceiling tile 1500 mm,
- concealed attachment to plenum self tapping screw.





### Slot diffuser

# 11003591

# **Supplementary characteristics**

- accessories:
- galvanised steel connection plenum with side branch connection, standard or insulated version,
- G3 M1 filter,
- spade damper fitted in plenum branch connection.

# **Accessories**

Variants 11003598

# **General data**



# Installation



Diffuseur de soufflage avec fixation S2