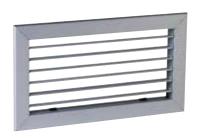

# 11050346

The AC 101 wall grille enables air extraction on all ventilation and air-conditioning systems.

#### **Principles of operation**

The AC 101 single-deflection has individually dirigible horizontal vanes to adjust the air extraction level in a room.

#### **Product description**

The AC 101 wall grille is made of anodised aluminium. It features a single deflection with individually dirigible vertical vanes.

#### **Main characteristics**

- anodised aluminium, natural satin colour,
- individually dirigible vertical vanes, 20 mm pitch.