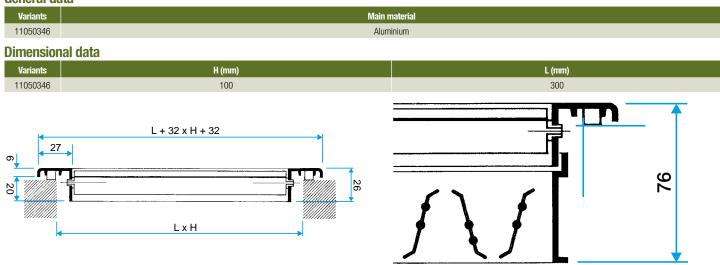

lle

# 11050346

The AC 101 wall grille enables air extraction on all ventilation and air-conditioning systems.



## PRODUCT BENEFITS

- easy to install / remove

#### **Principles of operation**

The AC 101 single-deflection has individually dirigible horizontal vanes to adjust the air extraction level in a room.

#### **Product description**

The AC 101 wall grille is made of anodised aluminium. It features a single deflection with individually dirigible vertical vanes.

#### **Fields of application**

New, Refurbishment, Non-residential buildings

#### Installation

- wall installation.
- concealed F3 attachment using friction clips.

#### **Main characteristics**

- anodised aluminium, natural satin colour,
- individually dirigible vertical vanes, 20 mm pitch.

#### **General data**