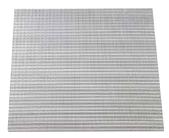

## **Principles of operation**

The AO 123 frameless grille with 15x15 mm square mesh enables good air extraction in the place of a suspended ceiling tile.

#### **Product description**

The AO 123 frameless grille has a 15x15 mm straight square mesh. It is installed in the place of a suspended ceiling tile.

#### **Main characteristics**

- frameless grille,
- straight square mesh 15 x 15 mm,
- aluminium with epoxy paint RAL 9003 white 30%,
- dimensions suited to standard suspended ceiling panels

600 x 600 mm and 1200 x 600 mm.