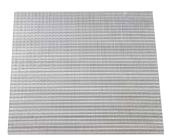

# **Principles of operation**

The AU 123 slim frame grille with 15x15 mm square mesh enables good air extraction in the place of a suspended ceiling tile.

### **Product description**

The AU 123 slim frame grille has a 15x15 mm straight square mesh. It is installed in the place of a suspended ceiling tile.

#### **Main characteristics**

- slim frame 5 mm,
- straight square mesh 15 x 15 mm,
- aluminium with epoxy paint RAL 9003 white 30%,
- dimensions suited to standard suspended ceiling panels

600 x 600 mm and 1200 x 600 mm.