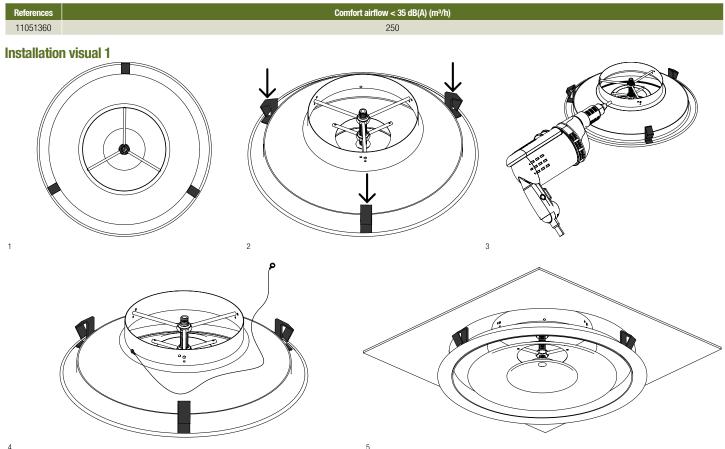

#### Installation

The A 842 diffuser is installed in plaster or BA13 ceilings, or directly on exposed ducting using an LRE plenum or suitable attachments.

## **Supplementary characteristics**

- accessories:
- BR: butterfly type damper with 2 or 4 V-shaped vanes,
- LRE galvanised steel connection plenum with side branch connection,
- set of clips for plaster/BA13 ceiling.