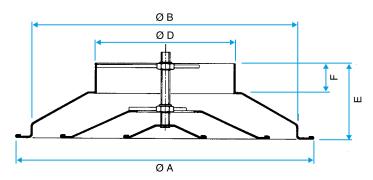

## **Dimensional data**

| Refer | ences I | E (mm) | F (mm) | L x H (mm) | P (mm) | Ø A (mm) | Ø B (mm) | Ø D (mm) |
|-------|---------|--------|--------|------------|--------|----------|----------|----------|
| 1105  | 1360    | 105    | 45     | 220X220    | 270    | 335      | 288      | 160      |