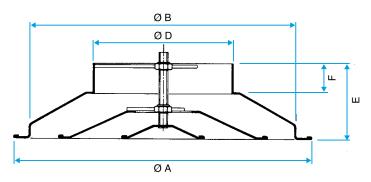

### **Dimensional data**

| References | E (mm) | F (mm) | L x H (mm) | P (mm) | Ø A (mm) | Ø B (mm) | Ø D (mm) |
|------------|--------|--------|------------|--------|----------|----------|----------|
| 11051362   | 130    | 48     | 315X315    | 360    | 517      | 461      | 250      |