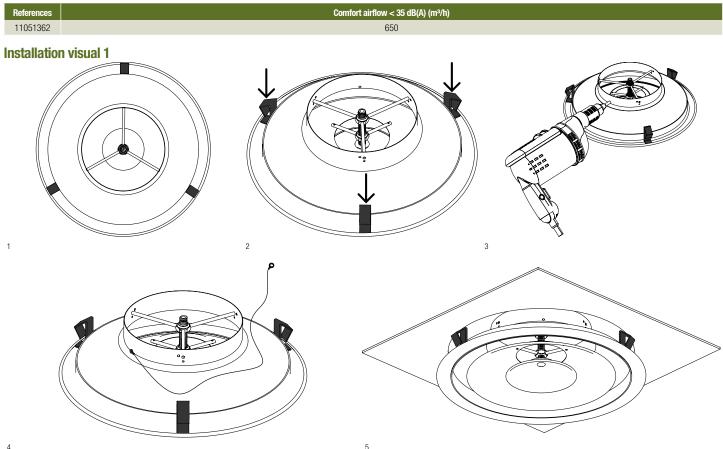

#### Installation

The A 842 diffuser is installed in plaster or BA13 ceilings, or directly on exposed ducting using an LRE plenum or suitable attachments.

## Airflow data