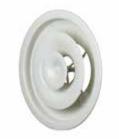

**Ceiling diffuser** 

The A 842 is a circular air diffuser with screw adjustment. For air diffusion in commercial buildings.

A842 D315 RAL9010-30%

#### **Product description**

The A 842 is a screw-adjusted circular air diffuser for ventilation or air conditioning systems in commercial buildings. It is a 30% RAL9003 white epoxy painted aluminium cone with an ABS core. It can be installed in the ceiling or on exposed ductwork. It is available in sizes from Ø 160 to Ø 630 mm.