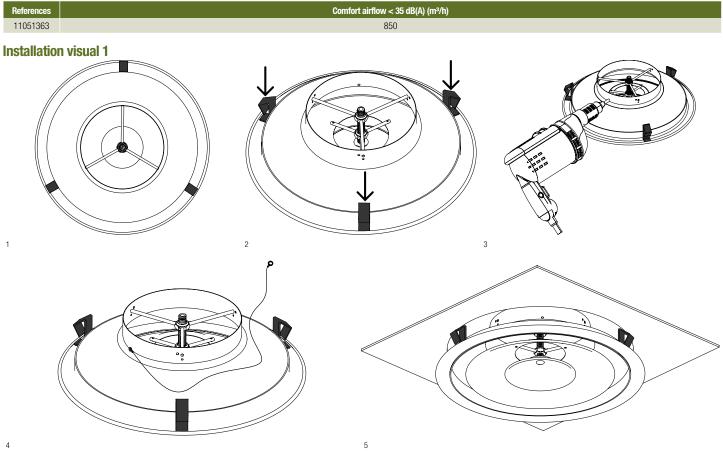

type damper with 2 or 4 V-shaped vanes,

- LRE galvanised steel connection plenum with side branch connection,

- set of clips for plaster/BA13 ceiling.

## **Accessories**

| Désignations                                          | References |
|-------------------------------------------------------|------------|
| Pack of 3 clips A842 D315                             | 11053425   |
| PLENUM LRE842/883 F0 D315/315                         | 11053314   |
| BR CIRCULAR DAMPER D315                               | 11053223   |
| LRE Plenum diff circular F0 D315 PC cfg               | 11053349   |
| LRE plenum insul diff circular 5 sides F0 D315 PC cfg | 11053369   |

## **Dimensional data**





Diffuseur A 842

## **Ceiling diffuser**

## 11051363 A842 D315 RAL9010-30%

## **Airflow data**