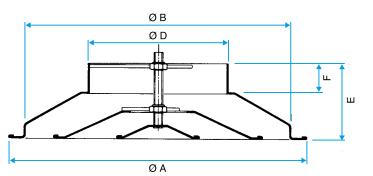

1363 A842 D315 RAL9010-30%

## **Supplementary characteristics**

## • accessories:

- BR: butterfly type damper with 2 or 4 V-shaped vanes,

- LRE galvanised steel connection plenum with side branch connection,

- set of clips for plaster/BA13 ceiling.

## **Accessories**

| Désignations                                          | References |
|-------------------------------------------------------|------------|
| Pack of 3 clips A842 D315                             | 11053425   |
| PLENUM LRE842/883 F0 D315/315                         | 11053314   |
| BR CIRCULAR DAMPER D315                               | 11053223   |
| LRE Plenum diff circular F0 D315 PC cfg               | 11053349   |
| LRE plenum insul diff circular 5 sides F0 D315 PC cfg | 11053369   |

## **Dimensional data**





Diffuseur A 842

## **Ceiling diffuser**

## 11051363 A842 D315 RAL9010-30%

## **Airflow data**