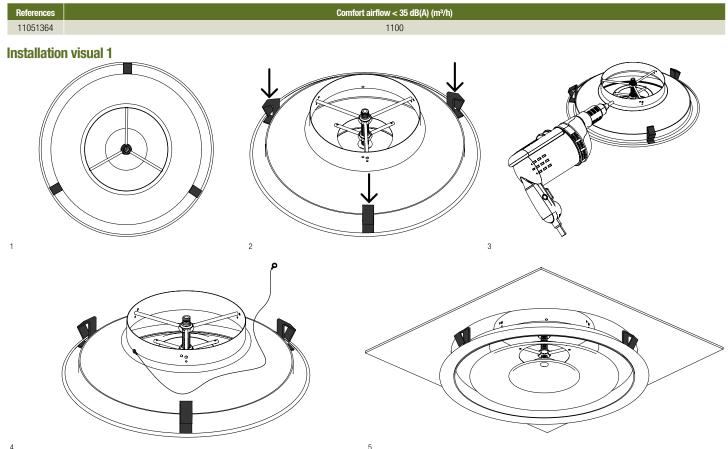

#### Installation

The A 842 diffuser is installed in plaster or BA13 ceilings, or directly on exposed ducting using an LRE plenum or suitable attachments.

#### **Supplementary characteristics**

- accessories:
- BR: butterfly type damper with 2 or 4 V-shaped vanes,
- LRE galvanised steel connection plenum with side branch connection,
- set of clips for plaster/BA13 ceiling.