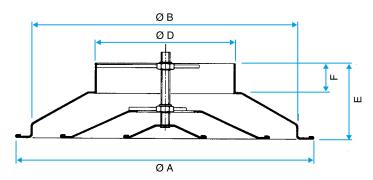

#### **Dimensional data**

| References | E (mm) | F (mm) | L x H (mm) | P (mm) | Ø A (mm) | Ø B (mm) | Ø D (mm) |
|------------|--------|--------|------------|--------|----------|----------|----------|
| 11051364   | 185    | 65     | 420X420    | 465    | 730      | 656      | 355      |