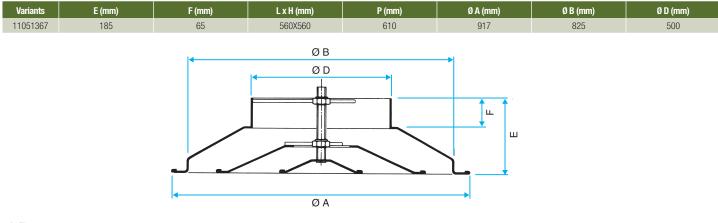

ect connection to circular duct or using an LRE plenum.
- Attachment clips for installation in plaster ceilings.

#### **Main characteristics**

- horizontal or vertical air supply,
- adjustable diffusion by screw adjustment of the central cone,
- made of aluminium,
- ABS core,
- epoxy paint finish, RAL 9003 white, 30% gloss,
- concealed attachment to concrete slab,
- direct connection to circular duct or using an LRE plenum,
- attachment clips for installation in plaster ceilings.

#### Supplementary characteristics

- accessories:
- BR: butterfly type damper with 2 or 4 V-shaped vanes,
- LRE galvanised steel connection plenum with side branch connection,
- set of clips for plaster/BA13 ceiling.

Collective static heat exchanger

# 11051367 A842 D500 RAL9010-30%

## **Dimensional data**



#### **Airflow data**

4



5