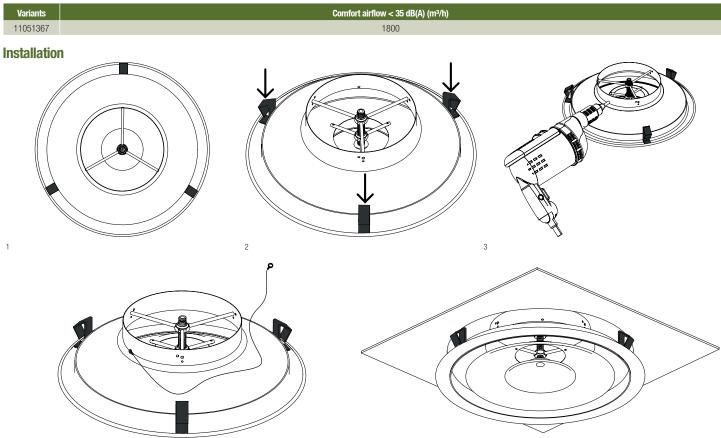

#### Installation

The A 842 diffuser is installed in plaster or BA13 ceilings, or directly on exposed ducting using an LRE plenum or suitable attachments.

#### **Airflow data**

4

5