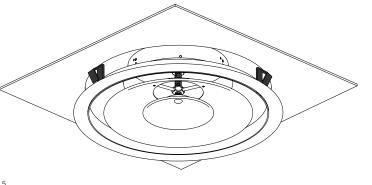

to concrete slab,
- direct connection to circular duct or using an LRE plenum,
- attachment clips for installation in plaster ceilings.

#### **Supplementary characteristics**

- accessories:
- BR: butterfly type damper with 2 or 4 V-shaped vanes,
- LRE galvanised steel connection plenum with side branch connection,
- set of clips for plaster/BA13 ceiling.





# Ceiling diffuser

# 11051368 A842 D630 RAL9010-30%

# **Dimensional data**

| References | E (mm) | F (mm) | L x H (mm) | P (mm) | Ø A (mm) | Ø B (mm) | Ø D (mm) |
|------------|--------|--------|------------|--------|----------|----------|----------|
| 11051368   | 185    | 65     | 690X690    | 740    | 1045     | 963      | 630      |



Diffuseur A 842

# Airflow data

References 11051368

# **Installation visual 1**