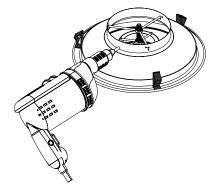

#### **Principles of operation**

The A 842 is installed on plaster or BA13 ceilings using concealed attachments, or on exposed circular ducting. It offers vertical or horizontal airflow due to its adjustable diffusion function.

#### Installation

The A 842 diffuser is installed in plaster or BA13 ceilings, or directly on exposed ducting using an LRE plenum or suitable attachments.

#### **Supplementary characteristics**

- accessories:
- BR: butterfly type damper with 2 or 4 V-shaped vanes,
- LRE galvanised steel connection plenum with side branch connection,
- set of clips for plaster/BA13 ceiling.