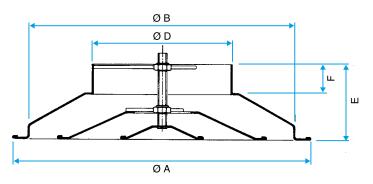

# **Dimensional data**

| References | E (mm) | F (mm) | L x H (mm) | P (mm) | Ø A (mm) | Ø B (mm) | Ø D (mm) |
|------------|--------|--------|------------|--------|----------|----------|----------|
| 11051368   | 185    | 65     | 690X690    | 740    | 1045     | 963      | 630      |