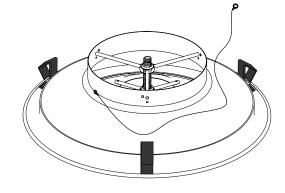

#### **Principles of operation**

The A 842 is installed on plaster or BA13 ceilings using concealed attachments, or on exposed circular ducting. It offers vertical or horizontal airflow due to its adjustable diffusion function.

#### Installation

The A 842 diffuser is installed in plaster or BA13 ceilings, or directly on exposed ducting using an LRE plenum or suitable attachments.

#### **Supplementary characteristics**

- accessories:
- BR: butterfly type damper with 2 or 4 V-shaped vanes,
- LRE galvanised steel connection plenum with side branch connection,
- set of clips for plaster/BA13 ceiling.