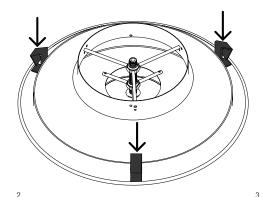

# **Installation visual 1**

#### Installation

The A 842 diffuser is installed in plaster or BA13 ceilings, or directly on exposed ducting using an LRE plenum or suitable attachments.