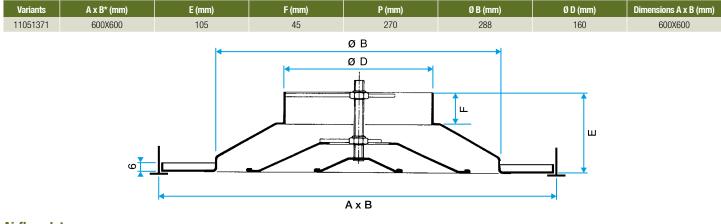

Epoxy paint finish, RAL 9010 white 30% matt,

#### Main characteristics

- horizontal or vertical air supply,
- adjustable diffusion by screw adjustment of the central cone,
- made of aluminium,
- ABS core,
- epoxy paint finish, RAL 9003 white, 30% gloss,
- concealed attachment to concrete slab,
- installation in place of a standard 600 x 600 mm ceiling panel.

#### Supplementary characteristics

- accessories:
- BR: butterfly type damper with 2 or 4 V-shaped vanes,
- LRE galvanised steel connection plenum with side connection,
- attachment clips for installation in plaster ceilings.

#### Accessories

| Variants |
|----------|
| 11053311 |
| 11053220 |
| 11053346 |
|          |

Collective static heat exchanger

# 11051371 A842 TP D160 AXB 600X600 RAL9010-30%

#### **Dimensional data**



#### **Airflow data**

| Variants | Comfort airflow < 35 dB(A) (m <sup>3</sup> /h) |
|----------|------------------------------------------------|
| 11051371 | 250                                            |