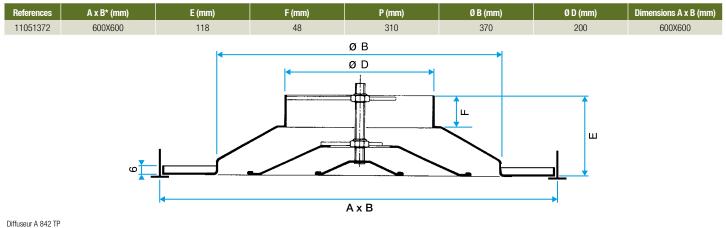

iling panel.

#### **Supplementary characteristics**

- accessories:
- BR: butterfly type damper with 2 or 4 V-shaped vanes,
- LRE galvanised steel connection plenum with side connection,
- attachment clips for installation in plaster ceilings.

#### **Accessories**

| Désignations                                          | References |
|-------------------------------------------------------|------------|
| PLENUM LRE842/883 F0 D200/200                         | 11053312   |
| BR CIRCULAR DAMPER D200                               | 11053221   |
| LRE Plenum diff circular F0 D200 PC cfg               | 11053347   |
| LRE Plenum insul 5 sides diff circular F0 D200 PC cfg | 11053367   |





### **Ceiling diffuser**

# 11051372 A842 TP D200 AXB 600X600 RAL9010-30%

### **Dimensional data**



#### Airflow data

| References | Comfort airflow < 35 dB(A) (m <sup>9</sup> /h) |
|------------|------------------------------------------------|
| 11051372   | 400                                            |