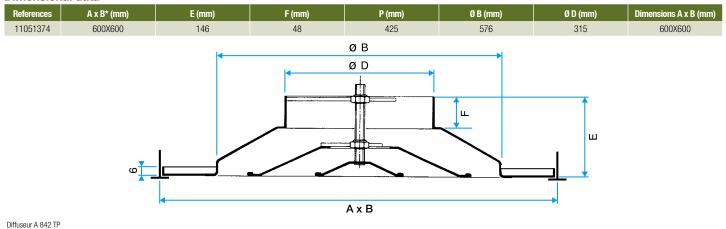

iling panel.

#### **Supplementary characteristics**

- accessories:
- BR: butterfly type damper with 2 or 4 V-shaped vanes,
- LRE galvanised steel connection plenum with side connection,
- attachment clips for installation in plaster ceilings.

#### **Accessories**

| Désignations                                          | References |
|-------------------------------------------------------|------------|
| PLENUM LRE842/883 F0 D315/315                         | 11053314   |
| BR CIRCULAR DAMPER D315                               | 11053223   |
| LRE Plenum diff circular F0 D315 PC cfg               | 11053349   |
| LRE plenum insul diff circular 5 sides F0 D315 PC cfg | 11053369   |





### **Ceiling diffuser**

# 11051374 A842 TP D315 AXB 600X600 RAL9010-30%

### **Dimensional data**



#### Airflow data

| References | Comfort airflow < 35 dB(A) (m³/h) |
|------------|-----------------------------------|
| 11051374   | 900                               |