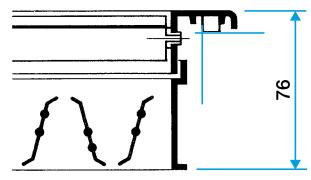

### Installation

- wall installation,
- concealed F3 attachment using friction clips.