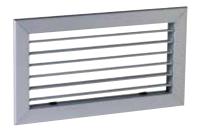

# 11002001 AC 101

The AC 101 wall grille enables air extraction on all ventilation and air-conditioning systems.

Grille AC 101

### **Principles of operation**

The AC 101 single-deflection has individually dirigible horizontal vanes to adjust the air extraction level in a room.

#### **Product description**

The AC 101 wall grille is made of anodised aluminium. It features a single deflection with individually dirigible vertical vanes.

#### **Main characteristics**

- anodised aluminium, natural satin colour,
- individually dirigible vertical vanes, 20 mm pitch.

Grille AC 101 seule

Grille AC 101 avec registre AGB ou SGS monté