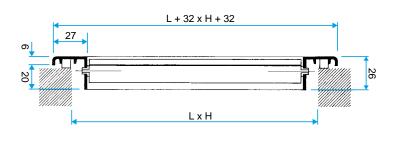

### Installation

- wall installation,
- concealed F3 attachment using friction clips.