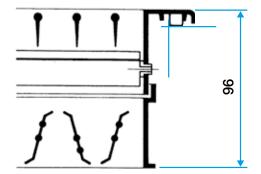

#### **Main characteristics**

- anodised aluminium, natural satin colour,
- individually dirigible horizontal rear and vertical front vanes, 20 mm pitch.

Grille AC 102 D seule

Grille AC 102 D avec registre AGB ou SGS monté