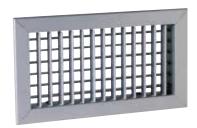

# 11002201 AC 102D

The AC 102 D wall grille enables air supply on all ventilation and air-conditioning systems.

Grille AC 102D

#### **Product description**

The AC 102 D is a steel dual deflection wall-mounted grille with individually adjustable, movable horizontal rear and vertical front vanes.