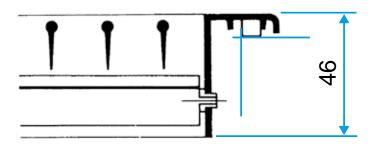

#### **Main characteristics**

- anodised aluminium, natural satin colour,
- individually dirigible horizontal rear and vertical front vanes, 20 mm pitch.

Grille AC 102 D seule

Grille AC 102 D avec registre AGB ou SGS monté