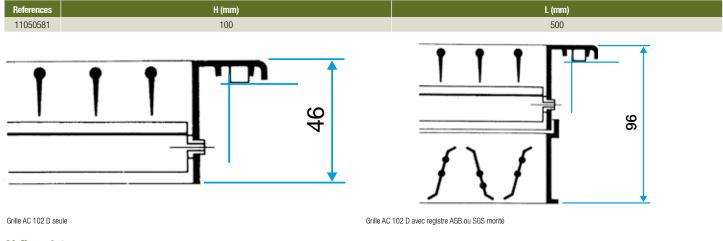

tin colour,
- individually dirigible horizontal rear and vertical front vanes, 20 mm pitch.

#### **Accessories**

| Désignations                     | References |
|----------------------------------|------------|
| Adapter F4 500X100               | 11053765   |
| MTF3 500X100/D125 PLENUM PA      | 11053636   |
| RECT DAMPER SGS 500X100          | 11053245   |
| Adapter F4 500X150               | 11053769   |
| MT Plenum F3 500X100/D125 PA cfg | 11053439   |

#### **General data**

| References | Type of finish | Colour                       |
|------------|----------------|------------------------------|
| 11050581   | Aluminium      | Aluminium with mosquito mesh |







# **SINGLE AND DOUBLE DEFLECTOR TERMINALS**

# Wall grille

# 11050581 AC 102D F3 500x100

# **Dimensional data**



#### Airflow data

| References | Comfort airflow for Lw < NR 25 (m³/h) |
|------------|---------------------------------------|
| 11050581   | 500                                   |