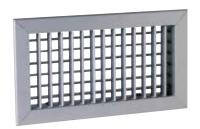

#### **Product description**

The AC 102 D is a steel dual deflection wall-mounted grille with individually adjustable, movable horizontal rear and vertical front vanes.

#### **Main characteristics**

- anodised aluminium, natural satin colour,
- individually dirigible horizontal rear and vertical front vanes, 20 mm pitch.