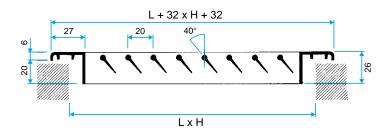

#### **Main characteristics**

- anodised aluminium, natural satin colour,
- horizontal fixed vanes, 40° incline, 20 mm pitch.
- dimensions from 75 x 75 to 1200 x 6000 mm with increments of 25 mm in length.

| References | H (mm) | L (mm) |
|------------|--------|--------|
| 11002401   | 200    | 600    |

Grille AC 121 seule

Grille AC 121 avec registre AGB ou SGS monté