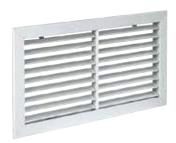

# 11050630 AC 121 F3 1000x600

The AC 121 aluminium wall grille enables air extraction on all ventilation and air-conditioning systems.

Grille AC 121

#### **Product description**

The AC 121 wall grille is made of anodised aluminium. It features a single deflection with fixed horizontal vanes at a 40° incline.

#### **Main characteristics**

- anodised aluminium, natural satin colour,
- horizontal fixed vanes, 40° incline, 20 mm pitch.
- dimensions from 75 x 75 to 1200 x 6000 mm with increments of 25 mm in length.