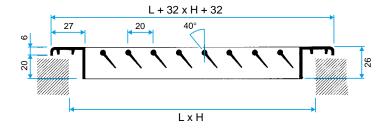

#### **Main characteristics**

- anodised aluminium, natural satin colour,
- horizontal fixed vanes, 40° incline, 20 mm pitch.
- dimensions from 75 x 75 to 1200 x 6000 mm with increments of 25 mm in length.

| References | H (mm) | L (mm) |
|------------|--------|--------|
| 11050630   | 600    | 1000   |

Grille AC 121 seule

Grille AC 121 avec registre AGB ou SGS monté