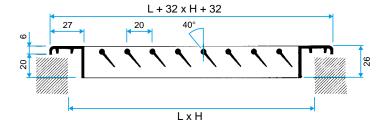

### **Main characteristics**

- anodised aluminium, natural satin colour,
- horizontal fixed vanes, 40° incline, 20 mm pitch.
- dimensions from 75 x 75 to 1200 x 6000 mm with increments of 25 mm in length.

#### Dimensional data

| Refer | rences | H (mm) | L (mm) |
|-------|--------|--------|--------|
| 1105  | 50621  | 100    | 200    |

Grille AC 121 seule

Grille AC 121 avec registre AGB ou SGS monté