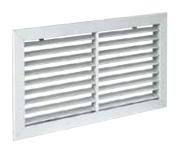

# 11050626 AC 121 F3 500x300

The AC 121 aluminium wall grille enables air extraction on all ventilation and air-conditioning systems.

Grille AC 121

## **Principles of operation**

The AC 121 single-deflection grille has fixed horizontal vanes to deliver the right air extraction level in a room.

#### **Product description**

The AC 121 wall grille is made of anodised aluminium. It features a single deflection with fixed horizontal vanes at a 40° incline.

#### **Main characteristics**

- anodised aluminium, natural satin colour,
- horizontal fixed vanes, 40° incline, 20 mm pitch.
- dimensions from 75 x 75 to 1200 x 6000 mm with increments of 25 mm in length.