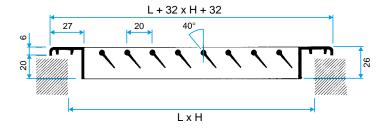

#### **Main characteristics**

- anodised aluminium, natural satin colour,
- horizontal fixed vanes, 40° incline, 20 mm pitch.
- dimensions from 75 x 75 to 1200 x 6000 mm with increments of 25 mm in length.

| References | H (mm) | L (mm) |
|------------|--------|--------|
| 11050626   | 300    | 500    |

Grille AC 121 seule

Grille AC 121 avec registre AGB ou SGS monté