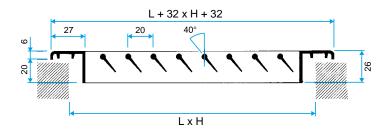

#### **Product description**

The AC 121 wall grille is made of anodised aluminium. It features a single deflection with fixed horizontal vanes at a 40° incline.

#### **Main characteristics**

- anodised aluminium, natural satin colour,
- horizontal fixed vanes, 40° incline, 20 mm pitch.
- dimensions from 75 x 75 to 1200 x 6000 mm with increments of 25 mm in length.