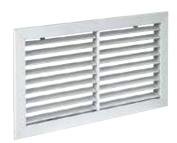

# 11050629 AC 121 F3 600x600

The AC 121 aluminium wall grille enables air extraction on all ventilation and air-conditioning systems.

Grille AC 121

#### **Product description**

The AC 121 wall grille is made of anodised aluminium. It features a single deflection with fixed horizontal vanes at a 40° incline.

#### **Main characteristics**

- anodised aluminium, natural satin colour,
- horizontal fixed vanes, 40° incline, 20 mm pitch.
- dimensions from 75 x 75 to 1200 x 6000 mm with increments of 25 mm in length.