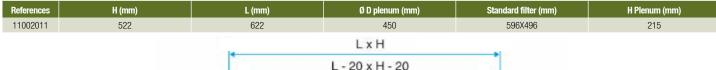

*Product description**

The AC 161 wall grille is made of anodised aluminium. It features a single deflection with fixed horizontal vanes at a 40° incline. It offers a hinged front face and a built-in filter.

#### **Fields of application**

New, Refurbishment, Non-residential buildings

#### Installation

• for installation on wall.

## **Main characteristics**

- horizontal fixed vanes, 40° incline, 20 mm pitch,
- anodised aluminium finish.
- easy to open on stainless steel hinges, closed with thumb screw,
- G3 filter with M1 fire rating.
- dimensions from 172 x 122 to 1,222 x 622 in increments of 25 mm.

#### General data

| References | Type of finish | Colour      |
|------------|----------------|-------------|
| 11002011   | Epoxy paint    | Lagoon blue |

#### **Dimensional data**





Grille AC 161 W avec filtre





Wall grille

# 11002011 AC 161 terminal - aluminium

## Airflow data

| References | Comfort airflow for Lw < NR 25 (m <sup>9</sup> /h) |  |
|------------|----------------------------------------------------|--|
| 11002011   | 2400                                               |  |