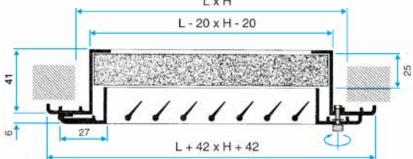

roduct description**

The AC 161 wall grille is made of anodised aluminium. It features a single deflection with fixed horizontal vanes at a 40° incline. It offers a hinged front face and a built-in filter.

#### **Fields of application**

New, Refurbishment, Non-residential buildings

#### Installation

• for installation on wall.

## **Main characteristics**

- horizontal fixed vanes, 40° incline, 20 mm pitch,
- anodised aluminium finish.
- easy to open on stainless steel hinges, closed with thumb screw,
- G3 filter with M1 fire rating.
- dimensions from 172 x 122 to 1,222 x 622 in increments of 25 mm.

#### General data

| References | Type of finish | Colour      |
|------------|----------------|-------------|
| 11002011   | Epoxy paint    | Lagoon blue |

#### **Dimensional data**





Grille AC 161 W avec filtre





Wall grille

# 11002011 AC 161 terminal - aluminium

## Airflow data

| References | Comfort airflow for Lw < NR 25 (m <sup>9</sup> /h) |  |
|------------|----------------------------------------------------|--|
| 11002011   | 2400                                               |  |