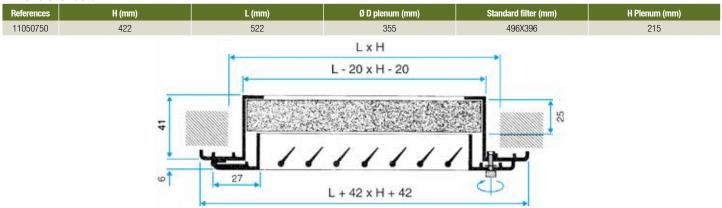

oduct description**

The AC 161 wall grille is made of anodised aluminium. It features a single deflection with fixed horizontal vanes at a 40° incline. It offers a hinged front face and a built-in filter.

#### **Fields of application**

New, Refurbishment, Non-residential buildings

#### Installation

• for installation on wall.

#### Main characteristics

• horizontal fixed vanes, 40° incline, 20 mm pitch,

- anodised aluminium finish.
- easy to open on stainless steel hinges, closed with thumb screw,
- G3 filter with M1 fire rating.
- dimensions from 172 x 122 to 1,222 x 622 in increments of 25 mm.

#### **General data**

| References | Type of finish | Colour      |
|------------|----------------|-------------|
| 11050750   | Epoxy paint    | Lagoon blue |

#### **Dimensional data**



Grille AC 161 W avec filtre

## Wall grille

# 11050750 AC 161W3Z F1 522X422 RAL9010

### **Airflow data**

References 11050750 Comfort airflow for Lw < NR 25 (m³/h)

1600