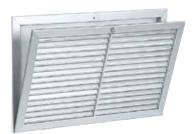

# Wall grille 11050750 AC 161W3Z F1 522X422 RAL9010

The AC 161 aluminium filtered hinged wall grille enables air extraction on all ventilation and air-conditioning systems.

Grille AC 161

• easy to open on stainless steel hinges, closed with thumb screw.

### **Principles of operation**

The AC 161 single-deflection grille has fixed horizontal vanes to deliver the right air extraction level in a room. Furthermore, it contains an easily-accessible filter as the grille opens on hinges.

#### **Product description**

The AC 161 wall grille is made of anodised aluminium. It features a single deflection with fixed horizontal vanes at a 40° incline. It offers a hinged front face and a built-in filter.

#### Main characteristics

• horizontal fixed vanes, 40° incline, 20 mm pitch,

- anodised aluminium finish.
- easy to open on stainless steel hinges, closed with thumb screw,
- G3 filter with M1 fire rating.
- dimensions from 172 x 122 to 1,222 x 622 in increments of 25 mm.