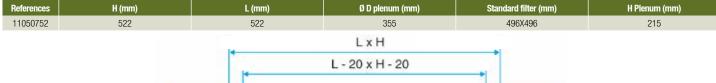

#### **Dimensional data**

Grille AC 161 W avec filtre

Wall grille

# 11050752 AC 161W3Z F1 522X522 RAL9010