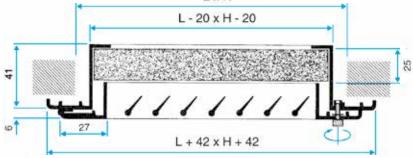

#### **Dimensional data**

Grille AC 161 W avec filtre

Wall grille

# 11050752 AC 161W3Z F1 522X522 RAL9010