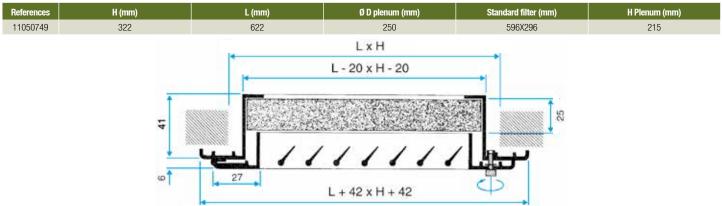

roduct description**

The AC 161 wall grille is made of anodised aluminium. It features a single deflection with fixed horizontal vanes at a 40° incline. It offers a hinged front face and a built-in filter.

#### **Fields of application**

New, Refurbishment, Non-residential buildings

#### Installation

• for installation on wall.

#### Main characteristics

- horizontal fixed vanes, 40° incline, 20 mm pitch,
- anodised aluminium finish.
- easy to open on stainless steel hinges, closed with thumb screw,
- G3 filter with M1 fire rating.
- dimensions from 172 x 122 to 1,222 x 622 in increments of 25 mm.

#### **General data**

| References | Type of finish | Colour      |
|------------|----------------|-------------|
| 11050749   | Epoxy paint    | Lagoon blue |

#### **Dimensional data**



Grille AC 161 W avec filtre

## Wall grille

# 11050749 AC 161W3Z F1 622X322 RAL9010

### **Airflow data**

References 11050749 Comfort airflow for Lw < NR 25 (m³/h) 800

**Taides (D) 98** www.aldes.com