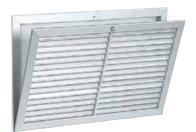

## Wall grille 11050749 AC 161W3Z F1 622X322 RAL9010

The AC 161 aluminium filtered hinged wall grille enables air extraction on all ventilation and air-conditioning systems.

Grille AC 161

• easy to open on stainless steel hinges, closed with thumb screw.

#### **Principles of operation**

The AC 161 single-deflection grille has fixed horizontal vanes to deliver the right air extraction level in a room. Furthermore, it contains an easily-accessible filter as the grille opens on hinges.

#### **Product description**

The AC 161 wall grille is made of anodised aluminium. It features a single deflection with fixed horizontal vanes at a 40° incline. It offers a hinged front face and a built-in filter.

#### Main characteristics

- horizontal fixed vanes, 40° incline, 20 mm pitch,
- anodised aluminium finish.
- easy to open on stainless steel hinges, closed with thumb screw,
- G3 filter with M1 fire rating.
- dimensions from 172 x 122 to 1,222 x 622 in increments of 25 mm.