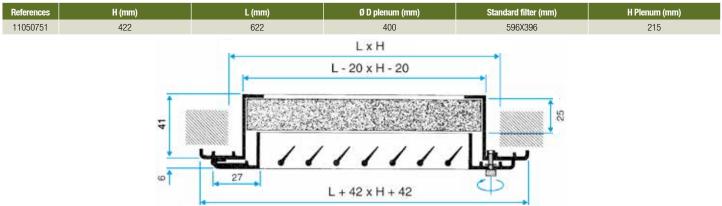

# **Product description**

The AC 161 wall grille is made of anodised aluminium. It features a single deflection with fixed horizontal vanes at a 40° incline. It offers a hinged front face and a built-in filter.

## **Fields of application**

New, Refurbishment, Non-residential buildings

#### Installation

• for installation on wall.

#### Main characteristics

• horizontal fixed vanes, 40° incline, 20 mm pitch,

- anodised aluminium finish.
- easy to open on stainless steel hinges, closed with thumb screw,
- G3 filter with M1 fire rating.
- dimensions from 172 x 122 to 1,222 x 622 in increments of 25 mm.

## **General data**

| References | Type of finish | Colour      |
|------------|----------------|-------------|
| 11050751   | Epoxy paint    | Lagoon blue |

## **Dimensional data**



Grille AC 161 W avec filtre

## Wall grille

## 11050751 AC 161W3Z F1 622X422 RAL9010

## **Airflow data**

References 11050751 Comfort airflow for Lw < NR 25 (m³/h)

1800