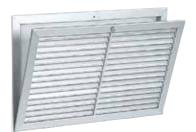

#### Wall grille

# 11050751 AC 161W3Z F1 622X422 RAL9010

The AC 161 aluminium filtered hinged wall grille enables air extraction on all ventilation and air-conditioning systems.

Grille AC 161

• easy to open on stainless steel hinges, closed with thumb screw.

## **Principles of operation**

The AC 161 single-deflection grille has fixed horizontal vanes to deliver the right air extraction level in a room. Furthermore, it contains an easily-accessible filter as the grille opens on hinges.

## **Product description**

The AC 161 wall grille is made of anodised aluminium. It features a single deflection with fixed horizontal vanes at a 40° incline. It offers a hinged front face and a built-in filter.

#### Main characteristics

• horizontal fixed vanes, 40° incline, 20 mm pitch,

- anodised aluminium finish.
- easy to open on stainless steel hinges, closed with thumb screw,
- G3 filter with M1 fire rating.
- dimensions from 172 x 122 to 1,222 x 622 in increments of 25 mm.