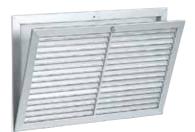

### Wall grille

# 11050753 AC 161W3Z F1 622X522 RAL9010

The AC 161 aluminium filtered hinged wall grille enables air extraction on all ventilation and air-conditioning systems.

Grille AC 161

• easy to open on stainless steel hinges, closed with thumb screw.

## **Principles of operation**

The AC 161 single-deflection grille has fixed horizontal vanes to deliver the right air extraction level in a room. Furthermore, it contains an easily-accessible filter as the grille opens on hinges.

## Product description

The AC 161 wall grille is made of anodised aluminium. It features a single deflection with fixed horizontal vanes at a 40° incline. It offers a hinged front face and a built-in filter.

#### Main characteristics

• horizontal fixed vanes, 40° incline, 20 mm pitch,

- anodised aluminium finish.
- easy to open on stainless steel hinges, closed with thumb screw,
- G3 filter with M1 fire rating.
- dimensions from 172 x 122 to 1,222 x 622 in increments of 25 mm.