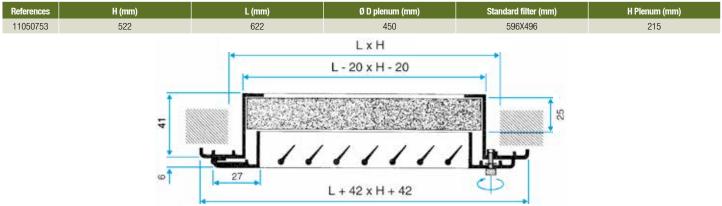

s.

## Product description

The AC 161 wall grille is made of anodised aluminium. It features a single deflection with fixed horizontal vanes at a 40° incline. It offers a hinged front face and a built-in filter.

## **Fields of application**

New, Refurbishment, Non-residential buildings

## Installation

• for installation on wall.

#### Main characteristics

• horizontal fixed vanes, 40° incline, 20 mm pitch,

- anodised aluminium finish.
- easy to open on stainless steel hinges, closed with thumb screw,
- G3 filter with M1 fire rating.
- dimensions from 172 x 122 to 1,222 x 622 in increments of 25 mm.

### **General data**

| References | Type of finish | Colour      |
|------------|----------------|-------------|
| 11050753   | Epoxy paint    | Lagoon blue |

## **Dimensional data**



Grille AC 161 W avec filtre

## Wall grille

# 11050753 AC 161W3Z F1 622X522 RAL9010

## **Airflow data**

References 11050753 Comfort airflow for Lw < NR 25 (m³/h) 2400

**Taides (D) 98** www.aldes.com