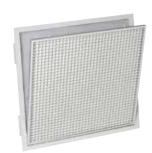

# 11002037 AC 174

The AC 174 aluminium filtered hinged ceiling grille enables air extraction on all ventilation and air-conditioning systems.

Grille AC 174

## **Principles of operation**

The AC 174 grille with a square 15x15 mm mesh offers good air extraction. Furthermore, it contains an easily-accessible filter as the grille opens on hinges.

#### **Product description**

The AC 174 ceiling grille is made of anodised aluminium with a square 15x15 mm mesh. It offers a hinged front face and a built-in filter.

#### **Main characteristics**

- square mesh 15 x 15 mm with 45° incline,
- finished with white epoxy paint RAL 9003 30%,
- easy opening with stainless steel hinges,
- includes 15 mm G3 filter with M1 fire rating.
- dimensions from 200 x 200 to 600 x 600 in increments of 25 mm.