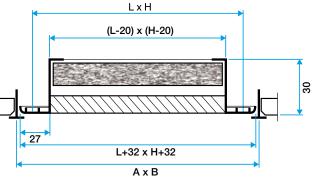

#### **Main characteristics**

- square mesh 15 x 15 mm with 45° incline,
- finished with white epoxy paint RAL 9003 30%,
- easy opening with stainless steel hinges,
- includes 15 mm G3 filter with M1 fire rating.
- dimensions from 200 x 200 to 600 x 600 in increments of 25 mm.