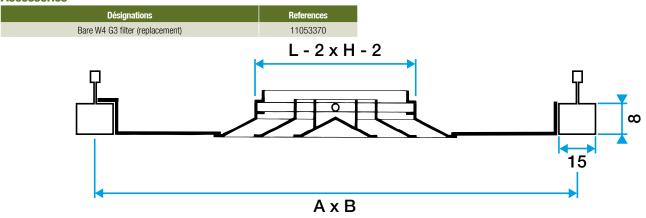

## **Supplementary characteristics**

- accessories:
- B 700: counter-rotary damper, adjustable from front of diffuser,
- W4 G3 pleated filter M1 fire certification for use on extraction,
- galvanised steel connection plenum with RT or RE branch connection.

#### **Accessories**

Diffuseur AF 704 TP