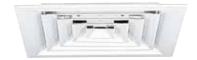

# 11002762 AF 704 4-way diffuser - aluminium

The AF 704 is a square ceiling diffuser for ceiling tiles with 4 air diffusion directions, for use in commercial buildings.

#### **Principles of operation**

The AF 704 diffuser is installed in a ceiling in place of a standard 600 x 600 mm or 675 x 675 mm ceiling tile. This aluminium square diffuser offers 4 air diffusion directions.

#### **Product description**

The AF 704 is a steel square ceiling diffuser with 4 diffusion directions for ventilation or air-conditioning systems in commercial buildings. This diffuser is made of aluminium with epoxy coating RAL 9010 white 30% gloss. It is installed flush with the ceiling in place of a standard 600 x 600 mm or 675 x 675 mm ceiling tile. It is suitable for "T-bar" or "Fine Line" suspended ceiling frames.