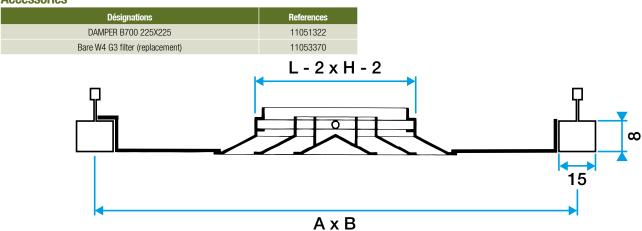

(ISO coarse 60%).

### **Main characteristics**

- square ceiling diffuser,
- horizontal multi-direction air supply,
- •4 diffusion directions,
- outer frame and core made of profiled aluminium,
- removable exchangeable core,
- frame width 32 mm,
- epoxy coating RAL 9010 white 30% gloss,
- installation flush on ceiling in place of a standard 600 x 600 o 675 x 675 mm ceiling tile,
- suited to suspended ceiling systems e.g. T-bar, Fine Line.





## **Ceiling diffuser**

# 11002762 AF 704 4-way diffuser - aluminium

# **Supplementary characteristics**

- accessories:
- B 700: counter-rotary damper, adjustable from front of diffuser,
- W4 G3 pleated filter M1 fire certification for use on extraction,
- galvanised steel connection plenum with RT or RE branch connection.

#### **Accessories**



Diffuseur AF 704 TP